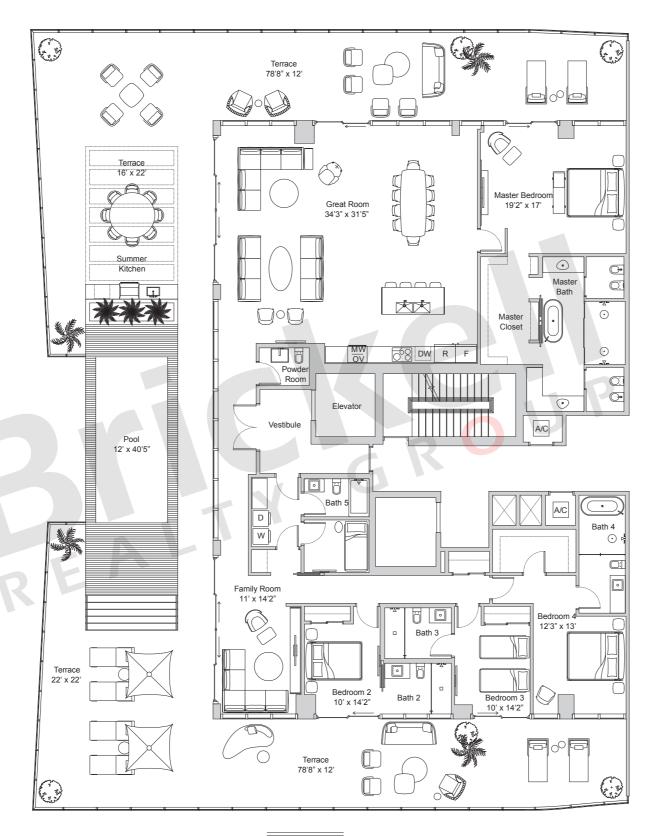

## Penthouse North

Floors 19

4 Bedrooms · 5.5 Baths

|                     | SQ FT          | $M^2$          |
|---------------------|----------------|----------------|
| Interior<br>Terrace | 3,623<br>3,529 | 336.6<br>327.8 |
| Total               | 7,152          | 664.4          |