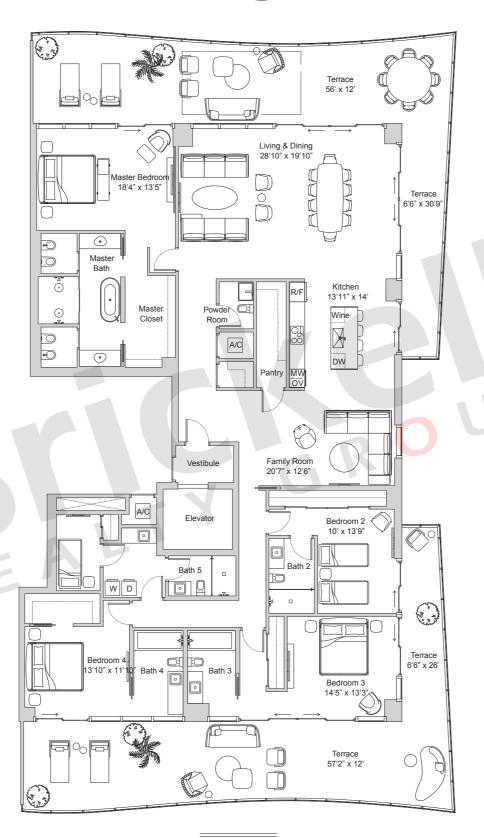

## Sky Residence South

Floors 15-18

4 Bedrooms · 5.5 Baths

|                     | SQ FT          | $M^2$          |
|---------------------|----------------|----------------|
| Interior<br>Terrace | 3,443<br>1,581 | 319.9<br>146.9 |
| Total               | 5,024          | 466.8          |