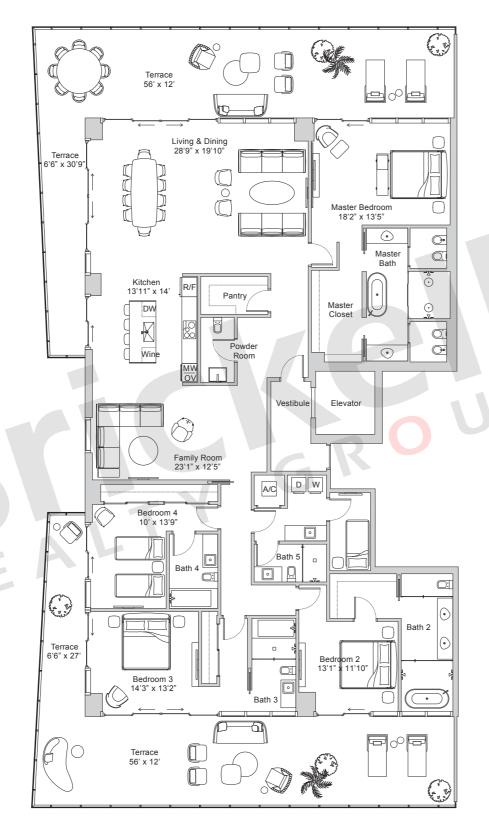

## Sky Residence North

Floors 15-18

4 Bedrooms · 5.5 Baths

|                     | SQ FT | $M^2$          |
|---------------------|-------|----------------|
| Interior<br>Terrace | - /   | 322.7<br>154.3 |
| Total               | 5,135 | 477.0          |