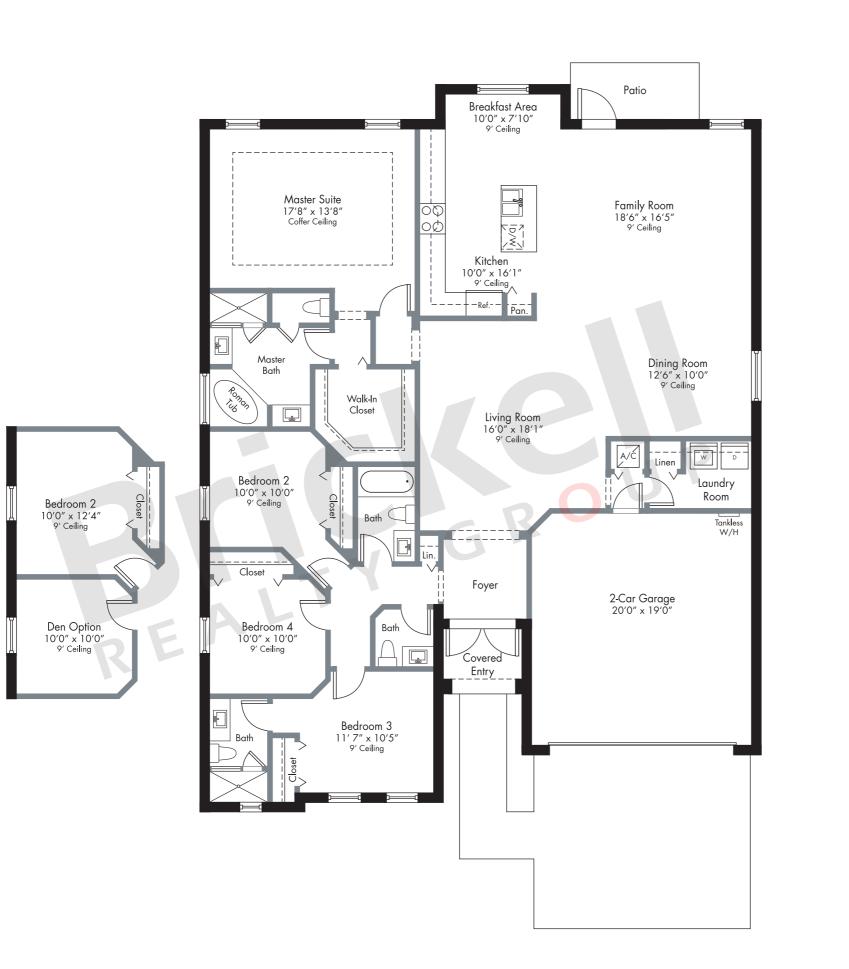

## Daisy

1-story

4 Bedrooms · 3.5 Baths Family Room · Breakfast Area 2-Car Garage

|                                     | SQ FT              | $M^2$                |
|-------------------------------------|--------------------|----------------------|
| A/C Area<br>Covered Entry<br>Garage | 2,244<br>39<br>412 | 208.5<br>3.6<br>38.3 |
| Total                               | 2,695              | 250.4                |