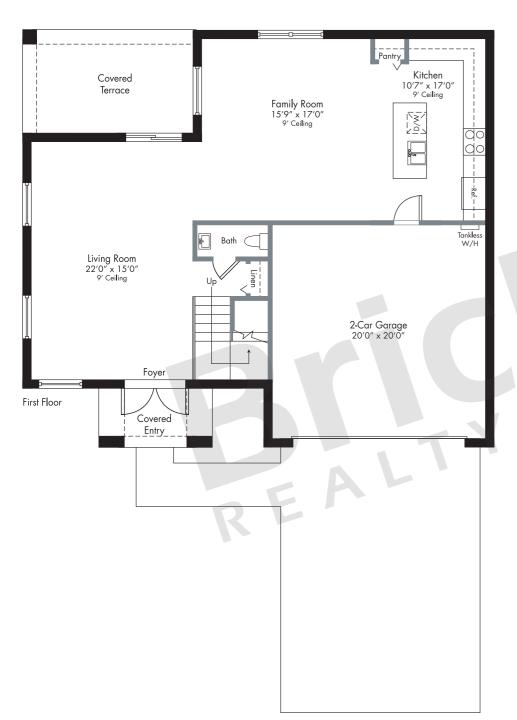

## Gardenia

2-story

4 Bedrooms · 2.5 Baths Family Room · Covered Terrace 2-Car Garage

|                                                        | SQ FT                     | M <sup>2</sup>               |
|--------------------------------------------------------|---------------------------|------------------------------|
| A/C Area<br>Covered Entry<br>Covered Terrace<br>Garage | 2,555<br>54<br>153<br>450 | 237.4<br>5.0<br>14.2<br>41.8 |
| Total                                                  | 3,212                     | 298.4                        |