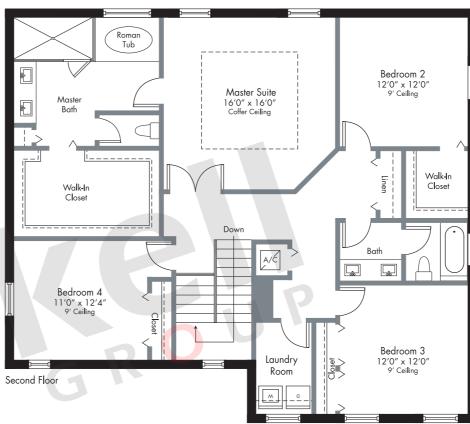

## Gardenia

2-story

4 Bedrooms · 2.5 Baths Family Room · Covered Terrace 2-Car Garage

|                                                        | SQ FT                     | M <sup>2</sup>               |
|--------------------------------------------------------|---------------------------|------------------------------|
| A/C Area<br>Covered Entry<br>Covered Terrace<br>Garage | 2,555<br>54<br>153<br>450 | 237.4<br>5.0<br>14.2<br>41.8 |
| Total                                                  | 3,212                     | 298.4                        |