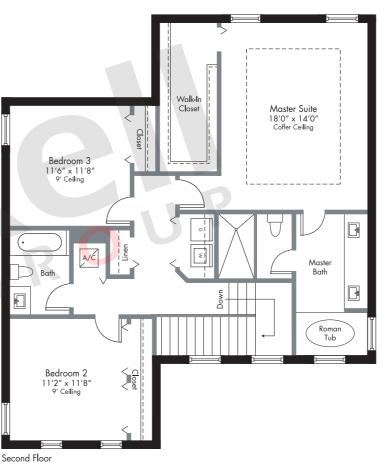

## Jasmine

2-story

3 Bedrooms · 2.5 Baths Family Room · 2-Car Garage

NextGen Suite

Private Entry · Bedroom · Bath Great Room · Kitchenette

|                                                         | SQ FT                     | M <sup>2</sup>               |
|---------------------------------------------------------|---------------------------|------------------------------|
| A/C Area<br>A/C Area NextGen<br>Covered Entry<br>Garage | 2,286<br>633<br>83<br>465 | 212.4<br>58.8<br>7.7<br>43.2 |
| Total                                                   | 3,467                     | 322.1                        |