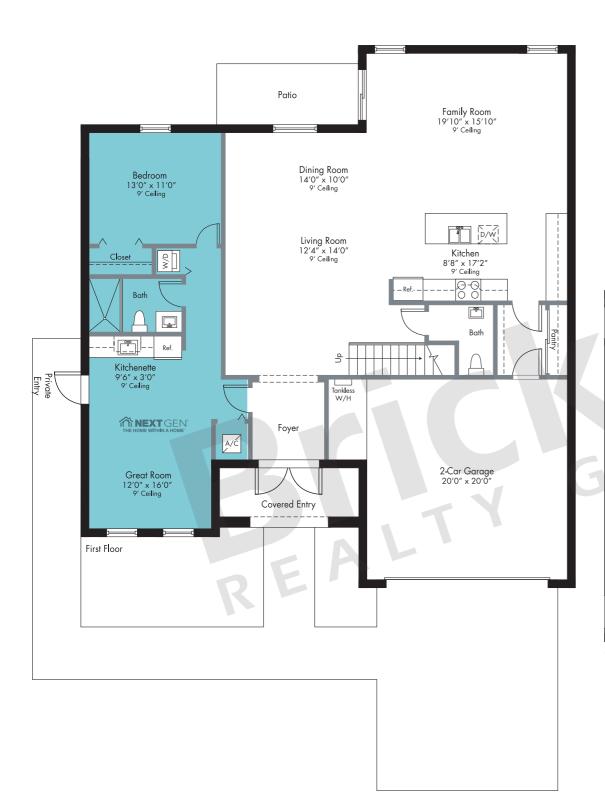

## Jasmine

2-story

3 Bedrooms · 2.5 Baths Family Room · 2-Car Garage

NextGen Suite

Private Entry · Bedroom · Bath Great Room · Kitchenette

|                                                         | SQ FT                     | M <sup>2</sup>               |
|---------------------------------------------------------|---------------------------|------------------------------|
| A/C Area<br>A/C Area NextGen<br>Covered Entry<br>Garage | 2,286<br>633<br>83<br>465 | 212.4<br>58.8<br>7.7<br>43.2 |
| Total                                                   | 3,467                     | 322.1                        |