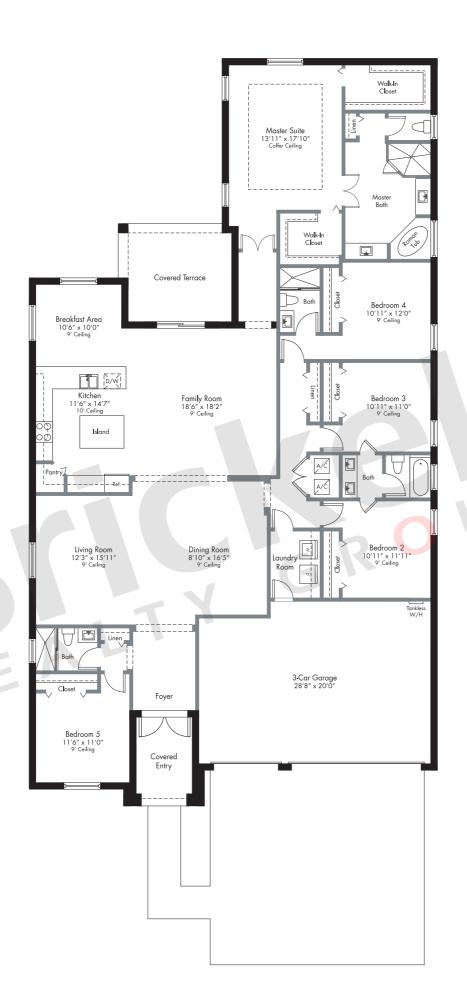

## Orchid

1-story

5 Bedrooms · 4 Baths Breakfast Area · Covered Terrace 3-Car Garage

|                                                        | SQ FT                     | $M^2$                        |
|--------------------------------------------------------|---------------------------|------------------------------|
| A/C Area<br>Covered Entry<br>Covered Terrace<br>Garage | 3,038<br>89<br>159<br>588 | 282.2<br>8.3<br>14.8<br>54.6 |
| Total                                                  | 3,874                     | 359.9                        |