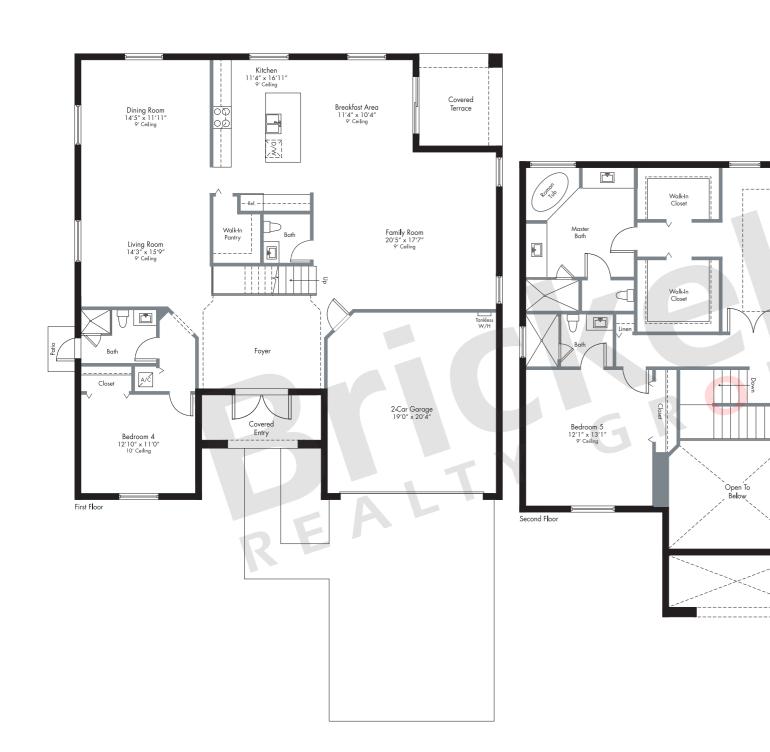

## Rose

2-story

Bedroom 2 11'3" x 11'11" 9' Ceiling

Closet

Closet

ΠA

Bedroom 3 12'0" x 10'4" 9' Ceiling

Master Suite 16'0" x 15'10" Coffer Ceiling

A/C

٤

Laundry Room 5 Bedrooms · 4.5 Baths Breakfast Area · Family Room Covered Terrace · 2-Car Garage

|                                                        | SQ FT                    | $M^2$                       |
|--------------------------------------------------------|--------------------------|-----------------------------|
| A/C Area<br>Covered Entry<br>Covered Terrace<br>Garage | 3,277<br>85<br>97<br>416 | 304.4<br>7.9<br>9.0<br>38.6 |
| Total                                                  | 3,875                    | 359.9                       |