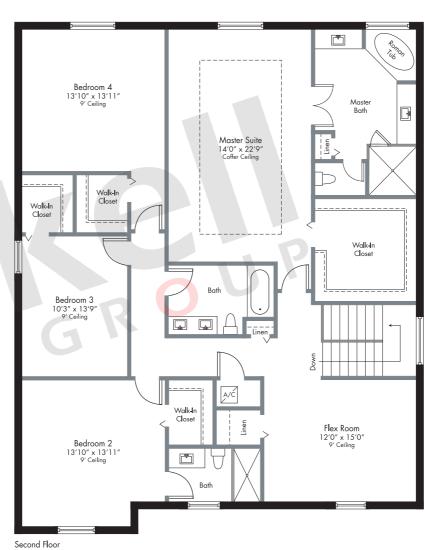

## Violet

2-story

4 Bedrooms · 4 Baths Family Room · Flex Room Covered Terrace · 3-Car Garage

|                                                        | SQ FT                      | $M^2$                        |
|--------------------------------------------------------|----------------------------|------------------------------|
| A/C Area<br>Covered Entry<br>Covered Terrace<br>Garage | 3,593<br>103<br>200<br>574 | 333.8<br>9.6<br>18.6<br>53.3 |
| Total                                                  | 4,470                      | 415.3                        |