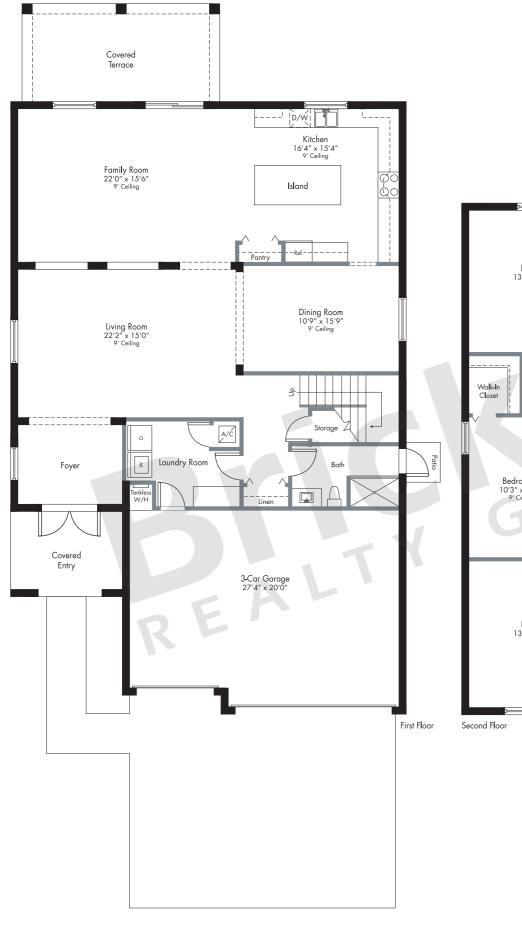

## Violet

2-story

4 Bedrooms · 4 Baths Family Room · Flex Room Covered Terrace · 3-Car Garage

|                                                        | SQ FT                      | $M^2$                        |
|--------------------------------------------------------|----------------------------|------------------------------|
| A/C Area<br>Covered Entry<br>Covered Terrace<br>Garage | 3,593<br>103<br>200<br>574 | 333.8<br>9.6<br>18.6<br>53.3 |
| Total                                                  | 4,470                      | 415.3                        |