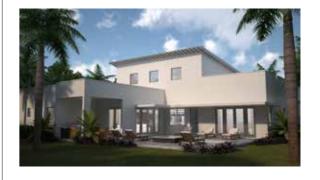

## Model E

1 Floor - 5 Bedrooms - 6 Baths Wine Cellar - 3-car Garage

|                              | sq ft               | m²                    |
|------------------------------|---------------------|-----------------------|
| Total A/C<br>Entry<br>Garage | 3,620<br>710<br>580 | 336.3<br>66.0<br>53.9 |
| Total                        | 4,910               | 456.2                 |