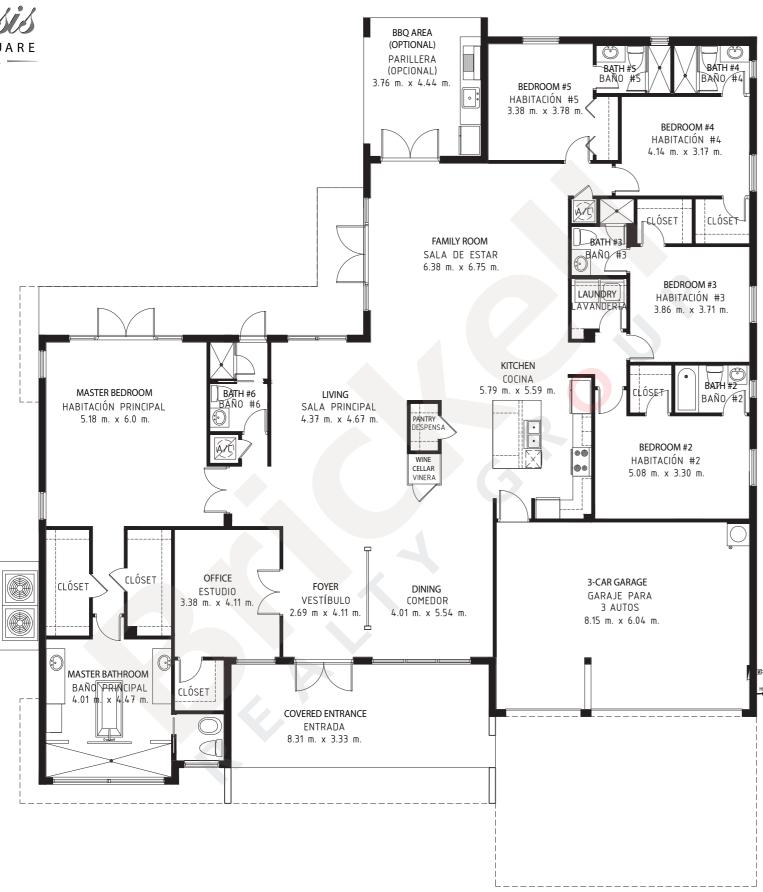

## Model E

1 Floor - 5 Bedrooms - 6 Baths Wine Cellar - 3-car Garage

|                              | sq ft               | m²                    |
|------------------------------|---------------------|-----------------------|
| Total A/C<br>Entry<br>Garage | 3,620<br>710<br>580 | 336.3<br>66.0<br>53.9 |
| Total                        | 4,910               | 456.2                 |