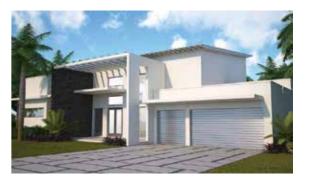

## Model E

1 Floor - 5 Bedrooms - 6 Baths Wine Cellar - 3-car Garage

|                              | sq ft               | m²                    |
|------------------------------|---------------------|-----------------------|
| Total A/C<br>Entry<br>Garage | 3,620<br>710<br>580 | 336.3<br>66.0<br>53.9 |
| Total                        | 4,910               | 456.2                 |