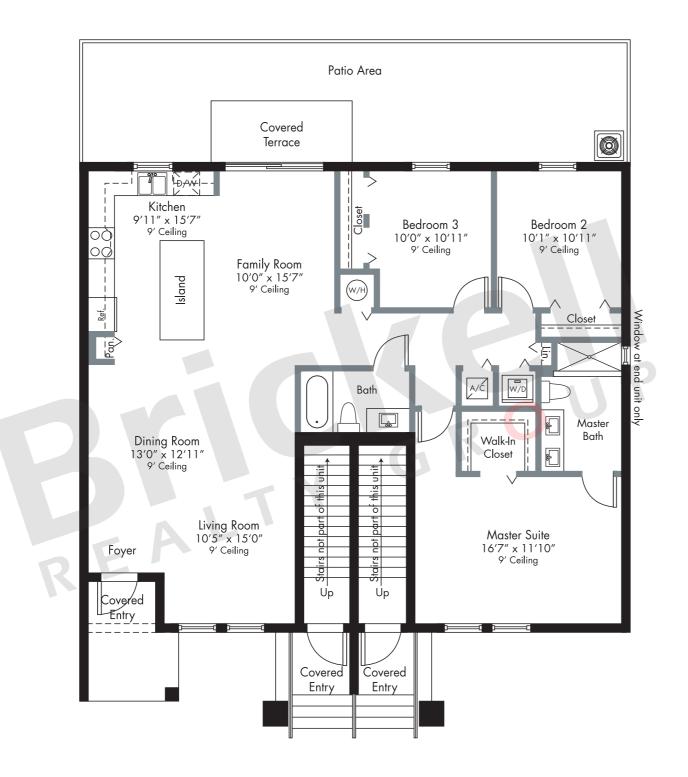

## CONDO RESIDENCES

## DELANO

Ground Level

1-Story · 3 Bedrooms · 2 Baths Family Room · Covered Terrace

|                                              | SQ FT             | $M^2$               |
|----------------------------------------------|-------------------|---------------------|
| A/C Area<br>Covered Entry<br>Covered Terrace | 1,397<br>23<br>57 | 129.8<br>2.1<br>5.3 |
| Total                                        | 1,477             | 137.2               |