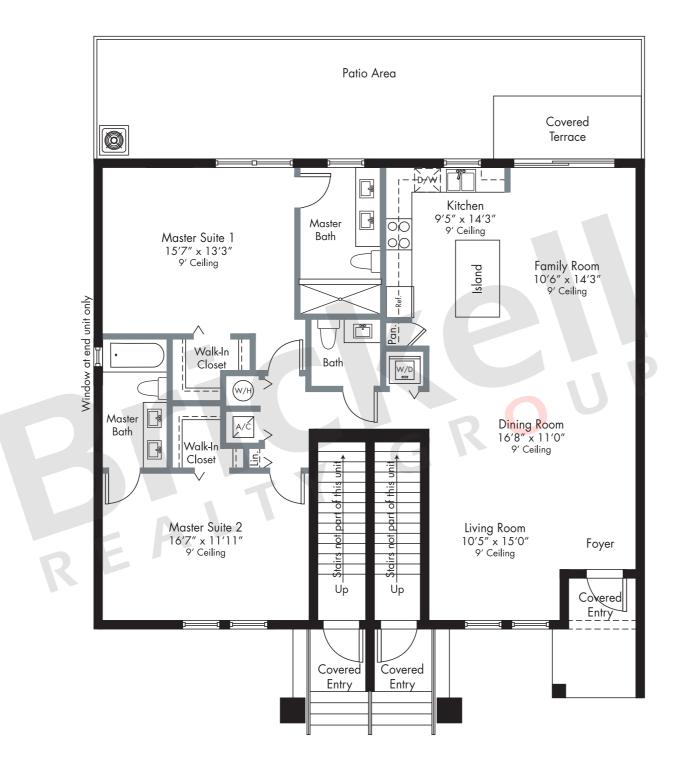

## LENNOX

Ground Level

1-Story  $\cdot$  2 Master Suites  $\cdot$  2.5 Baths Family Room  $\cdot$  Covered Terrace

|                                              | SQ FT             | $M^2$               |
|----------------------------------------------|-------------------|---------------------|
| A/C Area<br>Covered Entry<br>Covered Terrace | 1,397<br>23<br>57 | 129.8<br>2.1<br>5.3 |
| Total                                        | 1,477             | 137.2               |