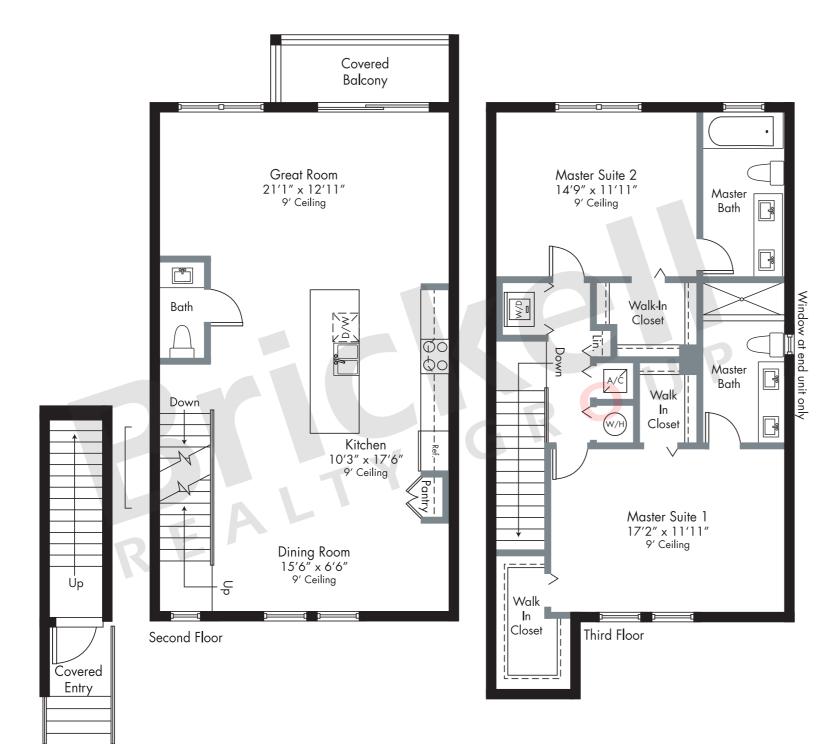

## OLYMPUS

Level 1

2-Story  $\cdot$  2 Master Suites  $\cdot$  2.5 Baths Great Room  $\cdot$  Covered Balcony

|                             | SQ FT | $M^2$ |
|-----------------------------|-------|-------|
| A/C Area<br>Covered Balcony | 1,534 | 142.5 |
| Total                       | 1,596 | 148.3 |