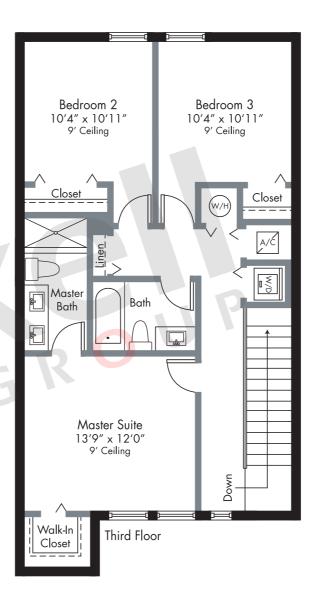

## SIERRA

Level 1

2-Story · 3 Bedrooms · 2.5 Baths Great Room · Covered Balcony

|                             | SQ FT       | M <sup>2</sup> |
|-----------------------------|-------------|----------------|
| A/C Area<br>Covered Balcony | 1,517<br>62 | 140.9          |
| Total                       | 1,579       | 146.7          |