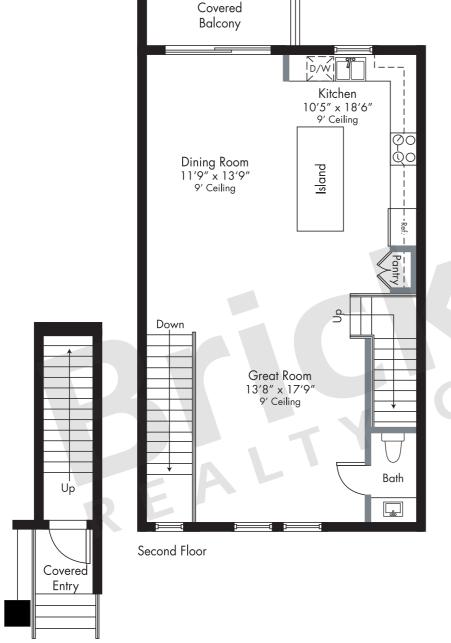

First Floor

CONDO RESIDENCES

## SIERRA

Level 1

2-Story · 3 Bedrooms · 2.5 Baths Great Room · Covered Balcony

|                             | SQ FT       | M <sup>2</sup> |
|-----------------------------|-------------|----------------|
| A/C Area<br>Covered Balcony | 1,517<br>62 | 140.9          |
| Total                       | 1,579       | 146.7          |