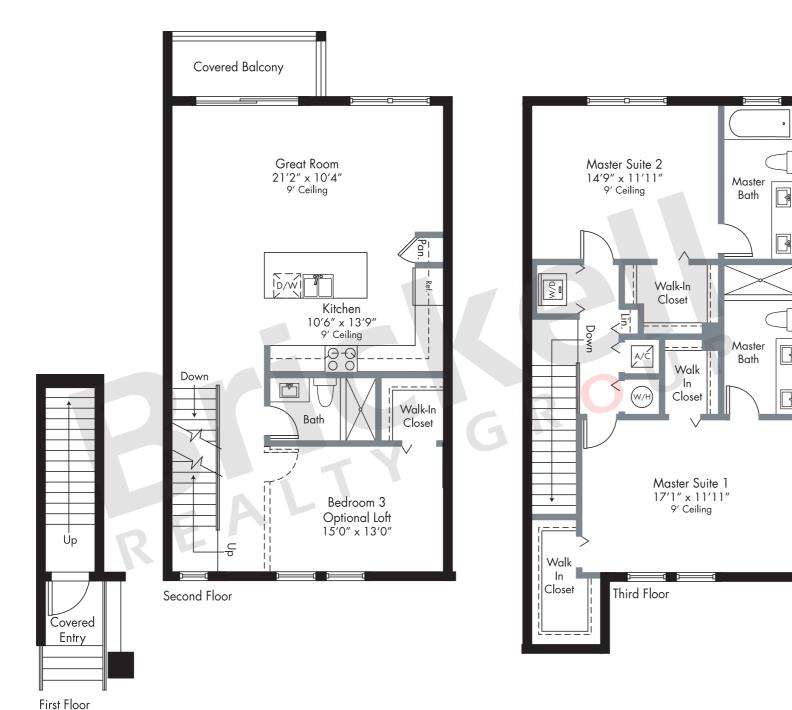

## WINDHAM

Level 1

2-Story · 2 Master Suites, 1 Secondary Bedroom (Opt LOFT) 3 Baths · Great Room Covered Balcony

|                             | SQ FT | M <sup>2</sup> |
|-----------------------------|-------|----------------|
| A/C Area<br>Covered Balcony | 1,533 | 142.4          |
| Total                       | 1,595 | 148.2          |