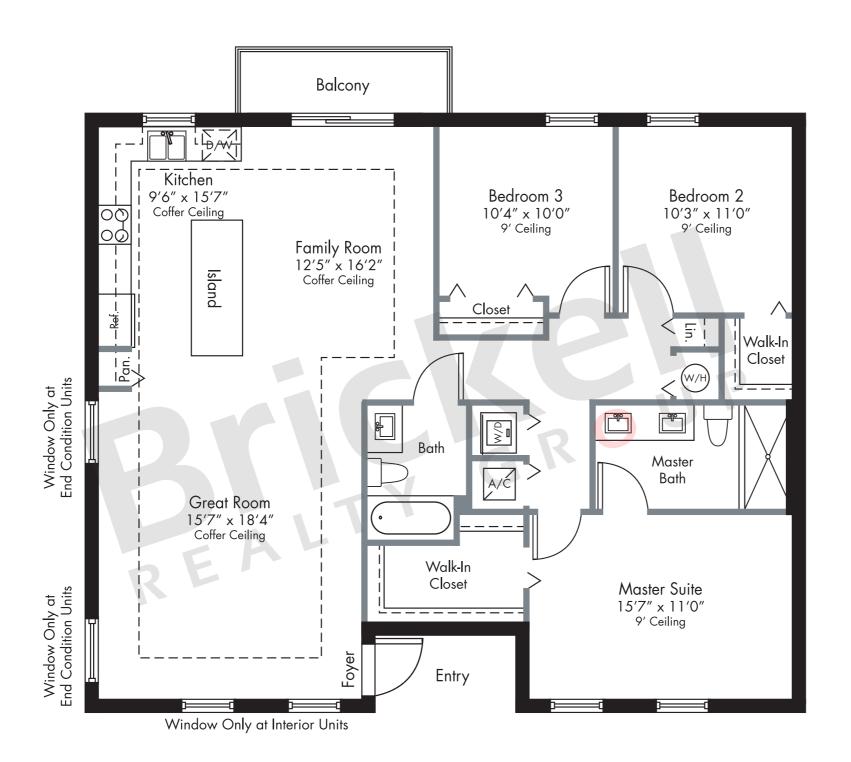

# HIGHLAND

CONDO RESIDENCES AND CONDO TOWNHOMES PHASE II

## AMAYA

3rd Floor

1-Story · 3 Bedrooms · 2 Baths Family Room · Balcony

### Interior Residence

|                     | SQ FT       | M <sup>2</sup> |
|---------------------|-------------|----------------|
| A/C Area<br>Balcony | 1,347<br>51 | 125.1<br>4.7   |
| Total               | 1,398       | 129.8          |

### Corner Residence

| Comer kesidence     |             |       |
|---------------------|-------------|-------|
|                     | SQ FT       | $M^2$ |
| A/C Area<br>Balcony | 1,345<br>51 | 125.0 |
| Total               | 1,396       | 129.7 |