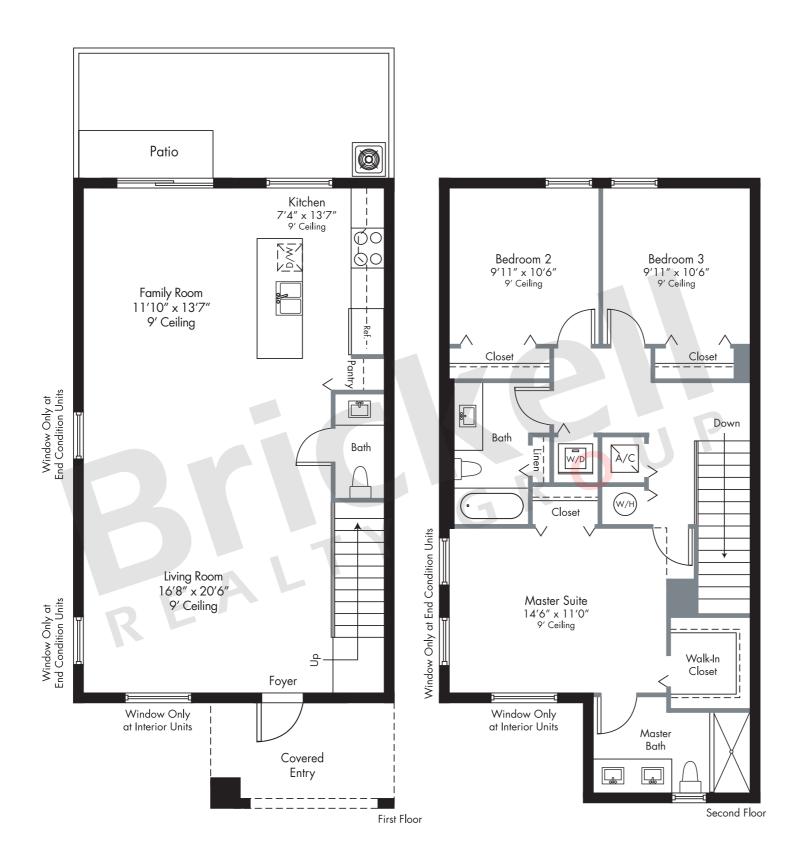

## FAIRVIEW

Ground Floor

2-Story · 3 Bedrooms · 2.5 Baths Family Room

Interior Residence

|                  | SQ FT | $M^2$ |
|------------------|-------|-------|
| A/C Area         | 1,425 | 132.4 |
| Total            | 1,425 | 132.4 |
| Corner Residence | SQ FT | M²    |
| A/C Area         | 1,429 | 132.8 |
| Total -          | 1,429 | 132.8 |