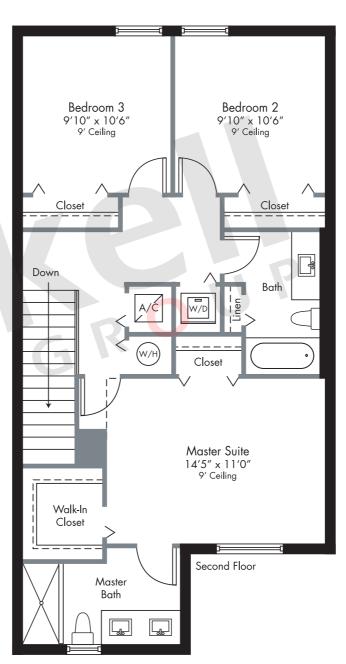

## HAYDEN

Ground Floor

2-Story · 3 Bedrooms · 2.5 Baths Family Room

Interior Residence

SQFT M<sup>2</sup>
A/C Area 1,425 132.4

Total 1,425 132.4