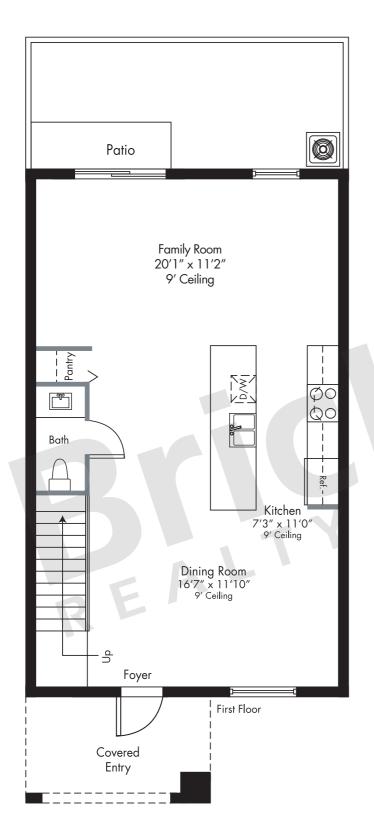

## HAYDEN

Ground Floor

2-Story · 3 Bedrooms · 2.5 Baths Family Room

Interior Residence

SQFT M<sup>2</sup>
A/C Area 1,425 132.4

Total 1,425 132.4