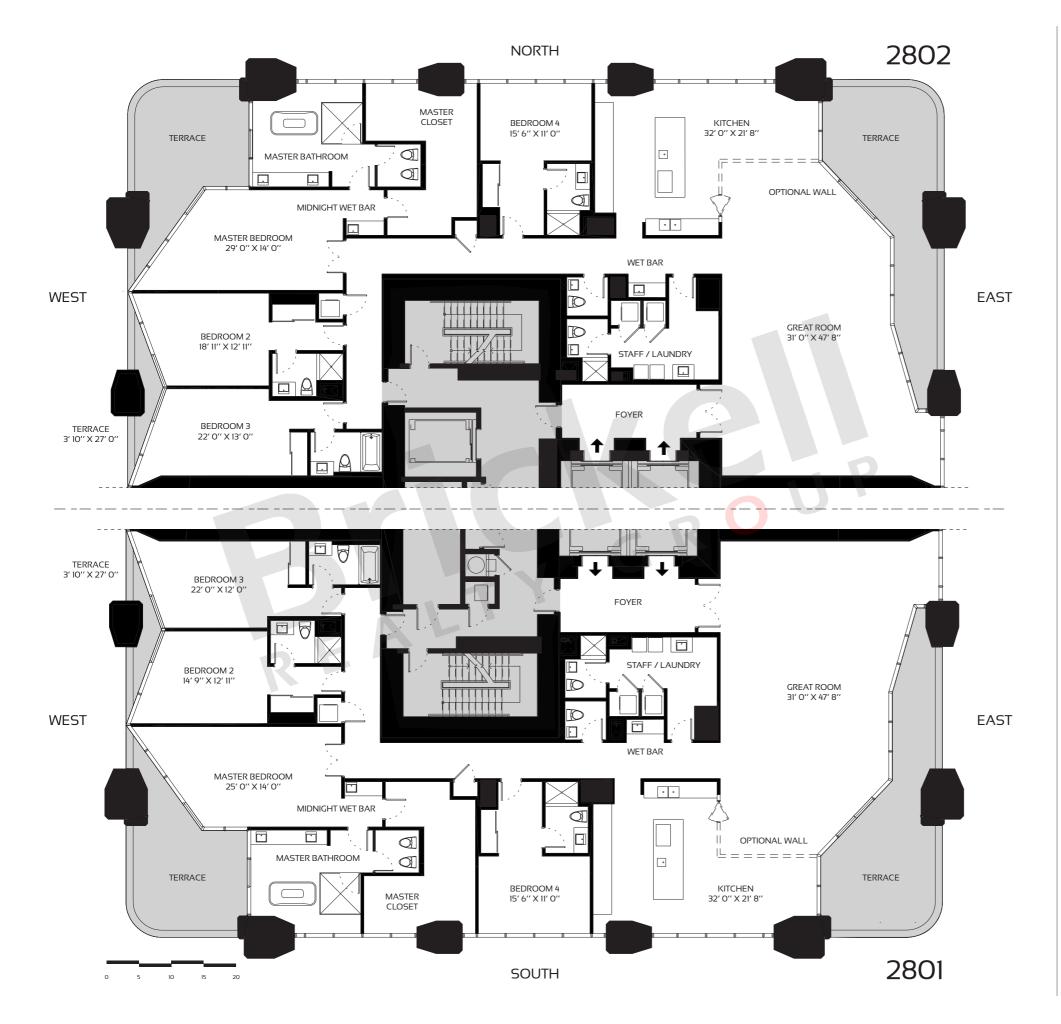

BY ZAHA HADID HALF-FLOOR RESIDENCES Zone 2 - Levels 26-33 4 Bedrooms · 5.5 Baths M <sup>2</sup> SQ FT 4,599 427.2 Interior Terrace 781 72.6 Total 5,380 499.8 01LINE 02 LINE

ONE THOUSAND MUSEUM

Stated dimensions are approximate and measured to the exterior boundaries of the exterior walls and the centerline of interior demising walls which in fact vary from the dimensions that would be determined by using the description and definition of the "Unit" set forth in the Declaration which generally only includes the interior airspace between the perimeter walls (measuring from interior wall plane to interior wall plane) and excludes interior structural components.

For your reference, the square footage area of the Unit, determined in accordance with those Unit boundaries as defined in the Declaration. Note that measurements of rooms set forth on this floor plan are generally taken at the greatest points of each given room (as if the room were a perfect rectangle), without regard for any cutouts. Accordingly, the area of the actual room will typically be smaller than the product obtained by multiplying the stated length times width.