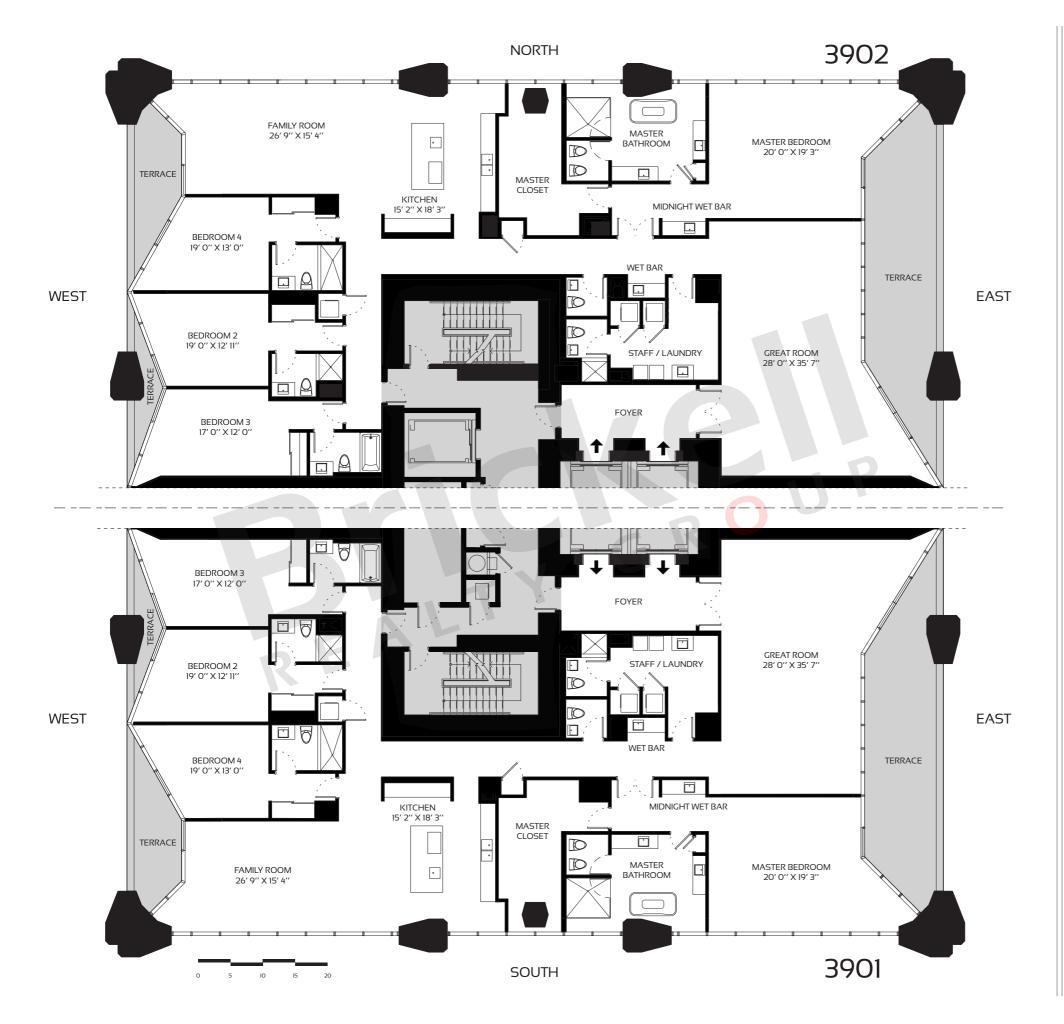

ONE THOUSAND MUSEUM BY ZAHA HADID HALF-FLOOR RESIDENCES Zone 3 - Levels 34-49 4 Bedrooms · 5.5 Baths SQ FT M <sup>2</sup> 448.0 4,822 Interior Terrace 603 56.0 Total 5,425 504.0

Stated dimensions are approximate and measured to the exterior boundaries of the exterior walls and the centerline of interior demising walls which in fact vary from the dimensions that would be determined by using the description and definition of the "Unit" set forth in the Declaration which generally only includes the interior airspace between the perimeter walls (measuring from interior wall plane to interior wall plane) and excludes interior structural components.

For your reference, the square footage area of the Unit, determined in accordance with those Unit boundaries as defined in the Declaration. Note that measurements of rooms set forth on this floor plan are generally taken at the greatest points of each given room (as if the room were a perfect rectangle), without regard for any cutouts. Accordingly, the area of the actual room will typically be smaller than the product obtained by multiplying the stated length times width.