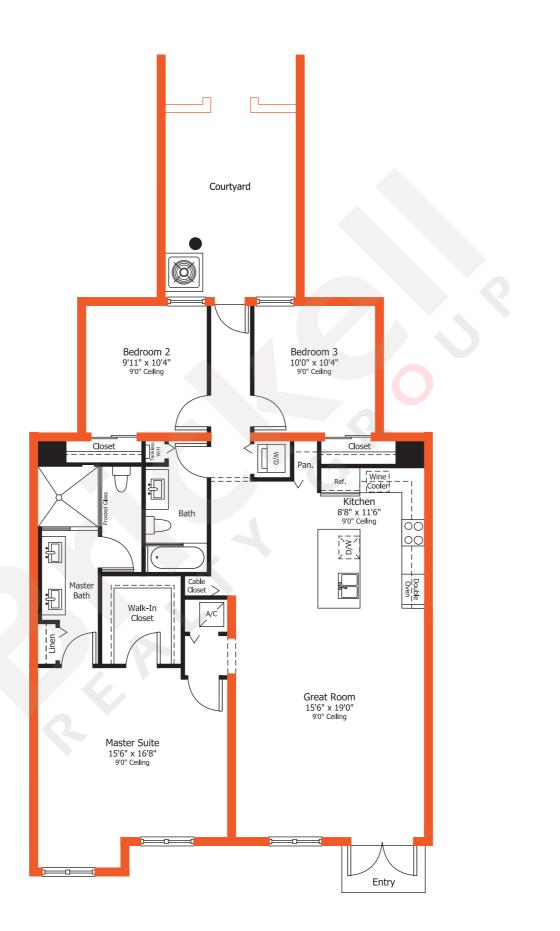

## MODEL A

1-Story · 3 Bedrooms · 2 Baths Great Room · Courtyard

|                       | SQ FT        | $M^2$         |
|-----------------------|--------------|---------------|
| A/C Area<br>Courtyard | 1,367<br>180 | 127.0<br>16.7 |
| Total                 | 1,547        | 143.7         |