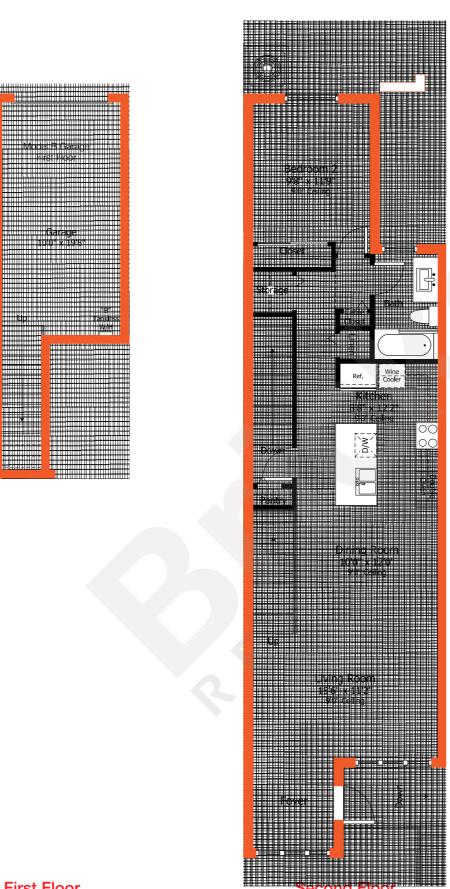

### MODEL B

2-Story · 3 Bedrooms · 3 Baths Garage

|                                     | SQ FT              | $M^2$                |
|-------------------------------------|--------------------|----------------------|
| A/C Area<br>Garage<br>Covered Entry | 1,547<br>258<br>44 | 143.7<br>24.0<br>4.1 |
| Total                               | 1,849              | 171.8                |

**First Floor** 

**Third Floor**