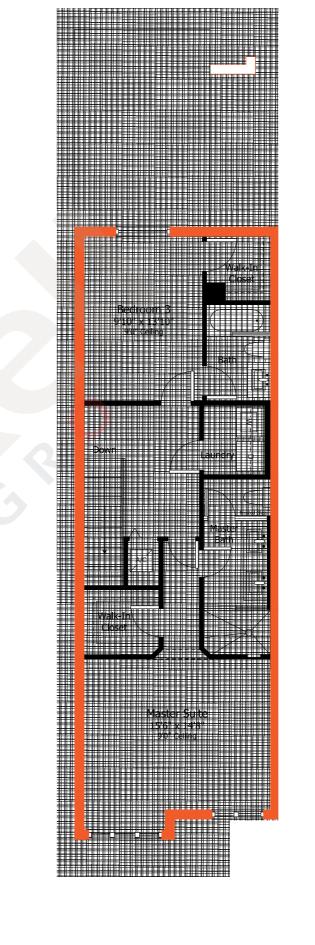

### MODEL B

2-Story · 3 Bedrooms · 3 Baths Garage

|                                     | SQ FT              | $M^2$                |
|-------------------------------------|--------------------|----------------------|
| A/C Area<br>Garage<br>Covered Entry | 1,547<br>258<br>44 | 143.7<br>24.0<br>4.1 |
| Total                               | 1,849              | 171.8                |

**First Floor** 

**Third Floor**