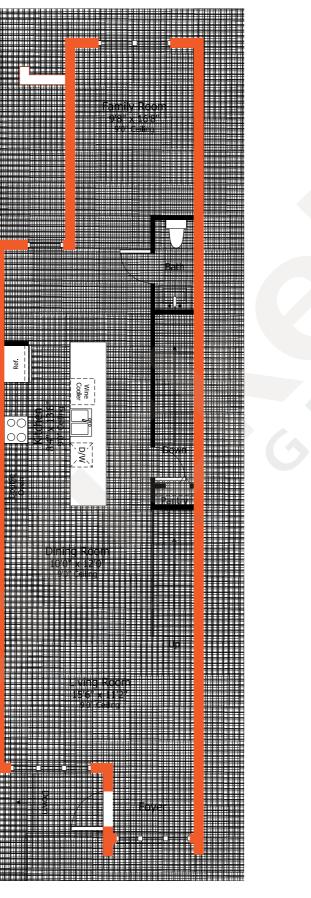

## MODEL C

2-Story · 3 Bedrooms · 2.5 Baths Family Room · Garage

|                                     | SQ FT              | $M^2$                |
|-------------------------------------|--------------------|----------------------|
| A/C Area<br>Garage<br>Covered Entry | 1,689<br>258<br>44 | 156.9<br>24.0<br>4.1 |
| Total                               | 1,991              | 185.0                |