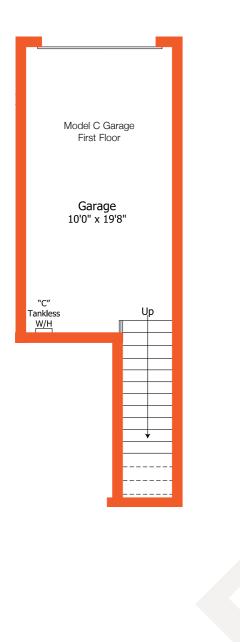

## MODEL C

2-Story · 3 Bedrooms · 2.5 Baths Family Room · Garage

|                                     | SQ FT              | $M^2$                |
|-------------------------------------|--------------------|----------------------|
| A/C Area<br>Garage<br>Covered Entry | 1,689<br>258<br>44 | 156.9<br>24.0<br>4.1 |
| Total                               | 1,991              | 185.0                |