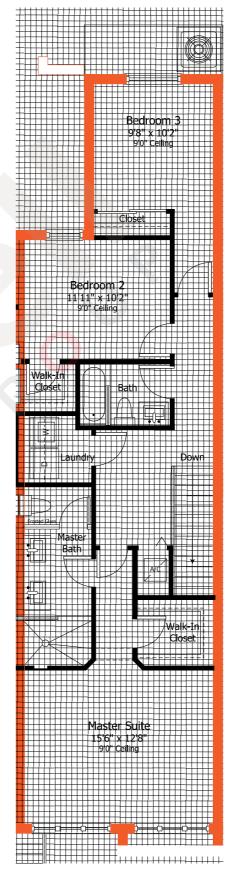

## MODEL C

2-Story · 3 Bedrooms · 2.5 Baths Family Room · Garage

|                                     | SQ FT              | $M^2$                |
|-------------------------------------|--------------------|----------------------|
| A/C Area<br>Garage<br>Covered Entry | 1,689<br>258<br>44 | 156.9<br>24.0<br>4.1 |
| Total                               | 1,991              | 185.0                |

Second Floor