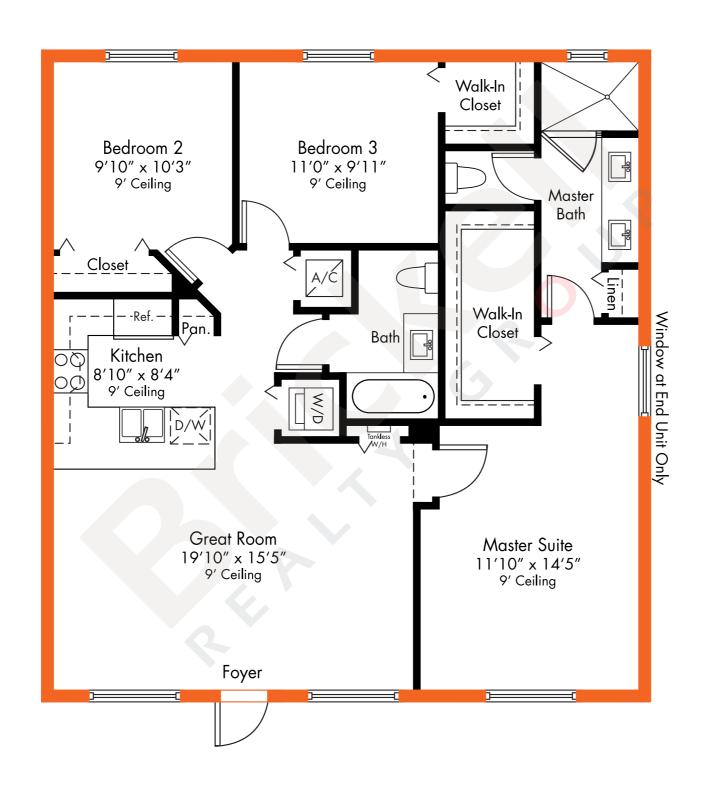

## MODEL D

1-Story · 3 Bedrooms · 2 Baths Great Room

|          | SQ FT | M <sup>2</sup> |
|----------|-------|----------------|
| A/C Area | 1,102 | 102.4          |
| Total    | 1,102 | 102.4          |

Available only on 3rd floor and accesible via building elevator or starirs

2071 NW 112th Avenue, Miami, FL 33172