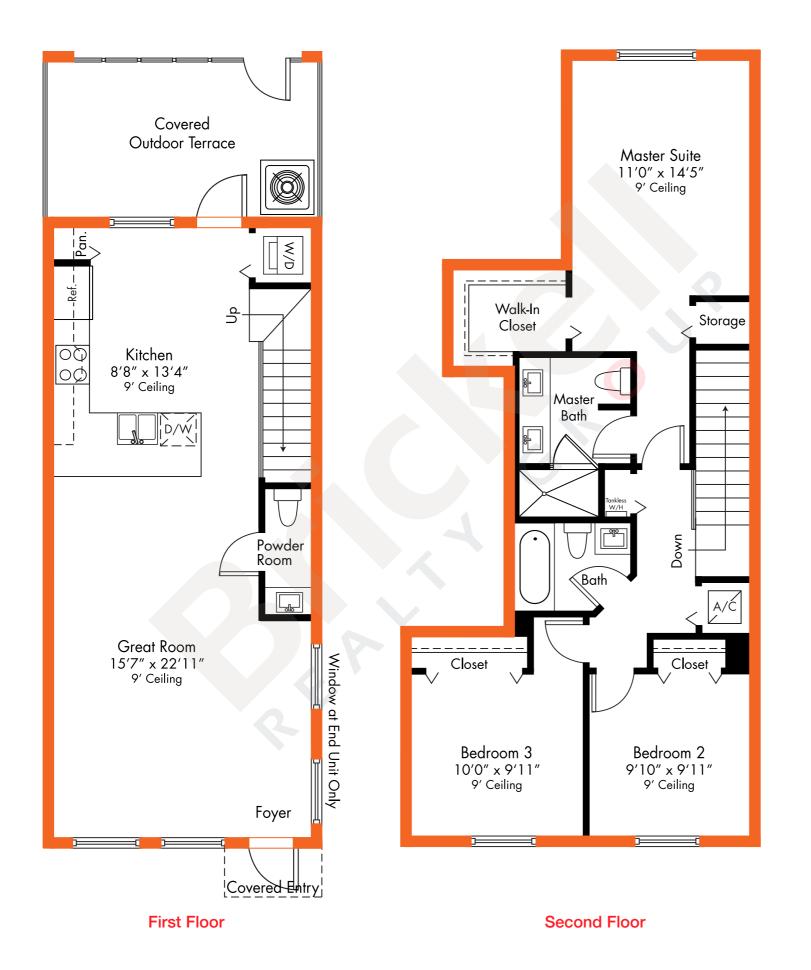

## Condominium

## MODEL E

2-Story · 3 Bedrooms · 2.5 Baths Great Room · Covered Terrace

|                                              | SQ FT              | $M^2$                |
|----------------------------------------------|--------------------|----------------------|
| A/C Area<br>Covered Terrace<br>Covered Entry | 1,315<br>152<br>17 | 122.2<br>14.1<br>1.6 |
| Total                                        | 1,484              | 137.9                |