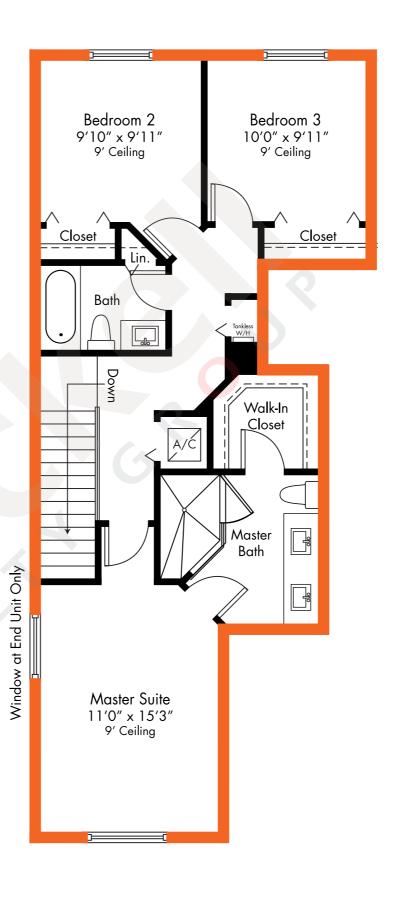

Second Floor

## MODEL F

2-Story · 3 Bedrooms · 2.5 Baths Great Room · Covered Terrace

|                                              | SQ FT              | M <sup>2</sup>       |
|----------------------------------------------|--------------------|----------------------|
| A/C Area<br>Covered Terrace<br>Covered Entry | 1,322<br>152<br>17 | 122.8<br>14.1<br>1.6 |
| Total                                        | 1,491              | 138.5                |