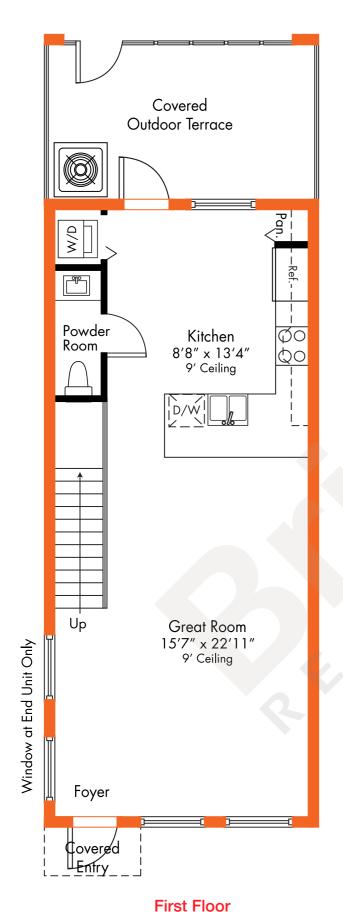

## MODEL F

2-Story · 3 Bedrooms · 2.5 Baths Great Room · Covered Terrace

|                                              | SQ FT              | M <sup>2</sup>       |
|----------------------------------------------|--------------------|----------------------|
| A/C Area<br>Covered Terrace<br>Covered Entry | 1,322<br>152<br>17 | 122.8<br>14.1<br>1.6 |
| Total                                        | 1,491              | 138.5                |