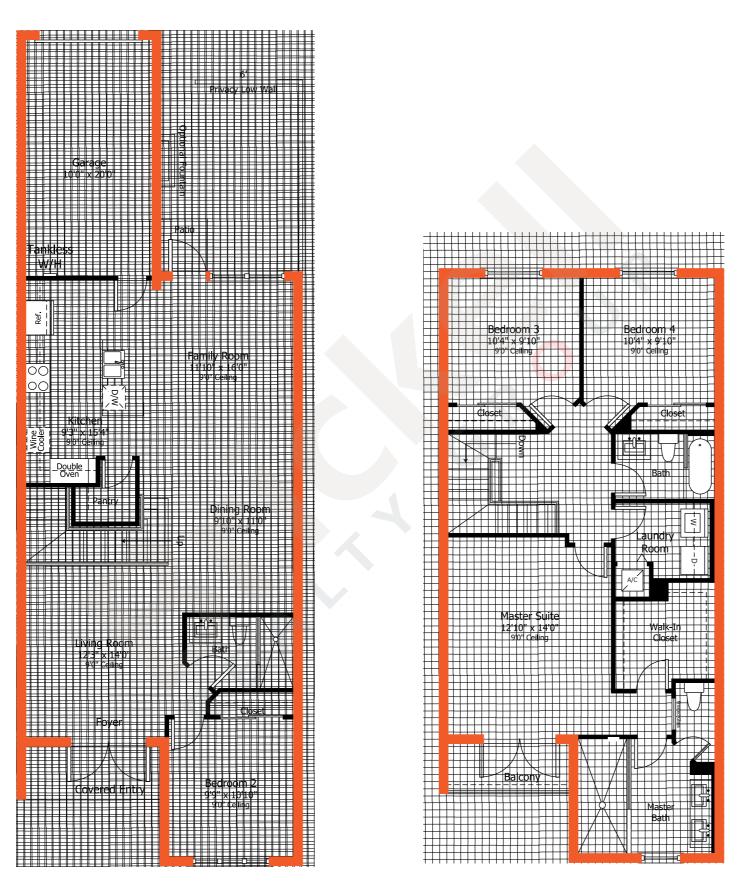

DORAL

## Townhome

## MODEL B

2-Story · 4 Bedrooms · 3 Baths Family Room · Balcony · Garage

|                                                | SQ FT                    | $M^2$                       |
|------------------------------------------------|--------------------------|-----------------------------|
| A/C Area<br>Garage<br>Covered Entry<br>Balcony | 1,824<br>227<br>44<br>40 | 169.4<br>21.1<br>4.1<br>3.7 |
| Total                                          | 2,135                    | 198.3                       |

## First Floor

Second Floor