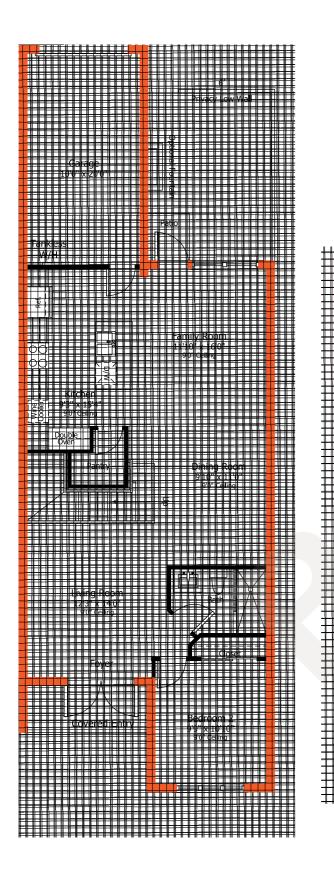

## MODEL B Skyview Terrace

3-Story · 4 Bedrooms · 3 Baths Family Room · Balcony · Garage Skyview Terrace with Summer Kitchen & Half Bath

|                                                                   | SQ FT                           | $M^2$                               |
|-------------------------------------------------------------------|---------------------------------|-------------------------------------|
| A/C Area<br>Garage<br>Covered Entry<br>Balcony<br>Skyview Terrace | 1,824<br>227<br>44<br>40<br>947 | 169.4<br>21.1<br>4.1<br>3.7<br>88.0 |
| Total                                                             | 3,802                           | 353.2                               |

**First Floor** 

Second Floor