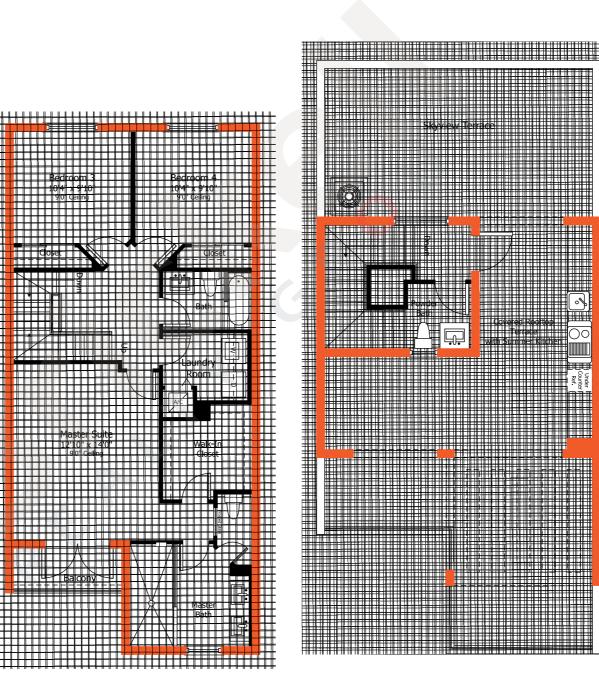

## MODEL B Skyview Terrace

3-Story · 4 Bedrooms · 3 Baths Family Room · Balcony · Garage Skyview Terrace with Summer Kitchen & Half Bath

|                                                                   | SQ FT                           | $M^2$                               |
|-------------------------------------------------------------------|---------------------------------|-------------------------------------|
| A/C Area<br>Garage<br>Covered Entry<br>Balcony<br>Skyview Terrace | 1,824<br>227<br>44<br>40<br>947 | 169.4<br>21.1<br>4.1<br>3.7<br>88.0 |
| Total                                                             | 3,802                           | 353.2                               |

**First Floor** 

Second Floor