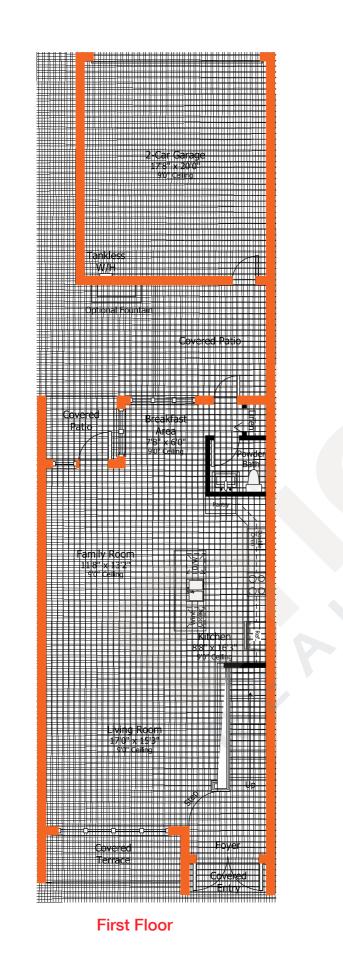

## MODEL C

2-Story · 3 Bedrooms · 2.5 Baths Family Room · Breakfast Area Covered Patio & Terrace 2 x Car-garage

|                                                                             | SQ FT                           | $M^2$                               |
|-----------------------------------------------------------------------------|---------------------------------|-------------------------------------|
| A/C Area<br>Garage x 2<br>Covered Terrace<br>Covered Patio<br>Covered Entry | 1,904<br>398<br>64<br>159<br>25 | 176.9<br>37.0<br>5.9<br>14.8<br>2.3 |
| Total                                                                       | 2,550                           | 236.9                               |