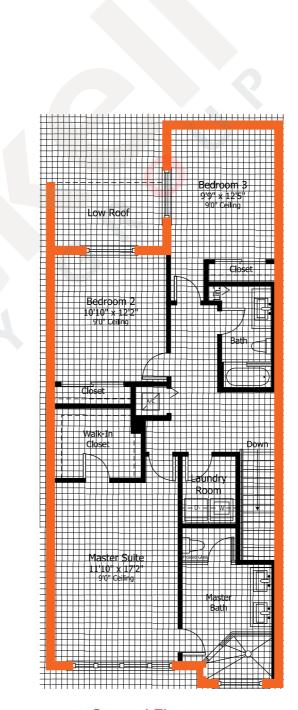

Second Floor

## MODEL C

2-Story · 3 Bedrooms · 2.5 Baths Family Room · Breakfast Area Covered Patio & Terrace 2 x Car-garage

|                                                                             | SQ FT                           | $M^2$                               |
|-----------------------------------------------------------------------------|---------------------------------|-------------------------------------|
| A/C Area<br>Garage x 2<br>Covered Terrace<br>Covered Patio<br>Covered Entry | 1,904<br>398<br>64<br>159<br>25 | 176.9<br>37.0<br>5.9<br>14.8<br>2.3 |
| Total                                                                       | 2,550                           | 236.9                               |