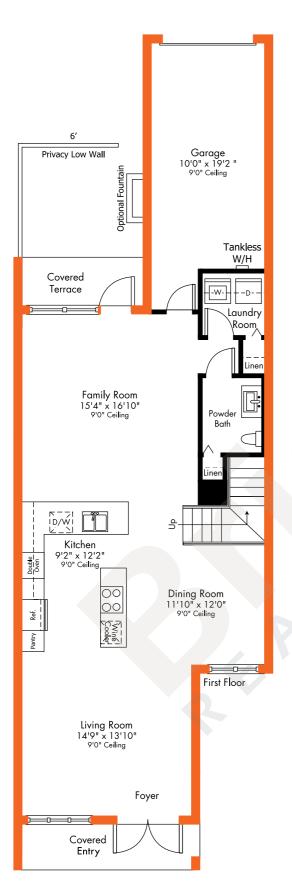

## Townhome

## MODEL D

2-Story · 3 Bedrooms · 2.5 Baths Family Room · Balcony · Garage Covered Terrace

|                                  | SQ FT | $M^2$ |
|----------------------------------|-------|-------|
| A/C Area<br>Garage               | 2,098 | 194.9 |
| Covered Entry<br>Covered Terrace | 66    | 6.1   |
| Balcony                          | 38    | 3.5   |
| Total                            | 2,489 | 231.2 |