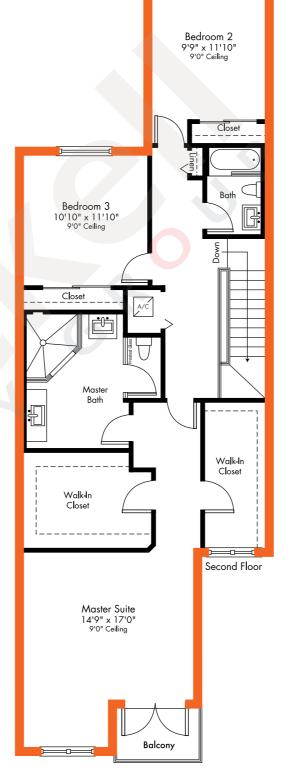

Second Floor

## Townhome

## MODEL D

2-Story · 3 Bedrooms · 2.5 Baths Family Room · Balcony · Garage Covered Terrace

|                                  | SQ FT | $M^2$ |
|----------------------------------|-------|-------|
| A/C Area<br>Garage               | 2,098 | 194.9 |
| Covered Entry<br>Covered Terrace | 66    | 6.1   |
| Balcony                          | 38    | 3.5   |
| Total                            | 2,489 | 231.2 |