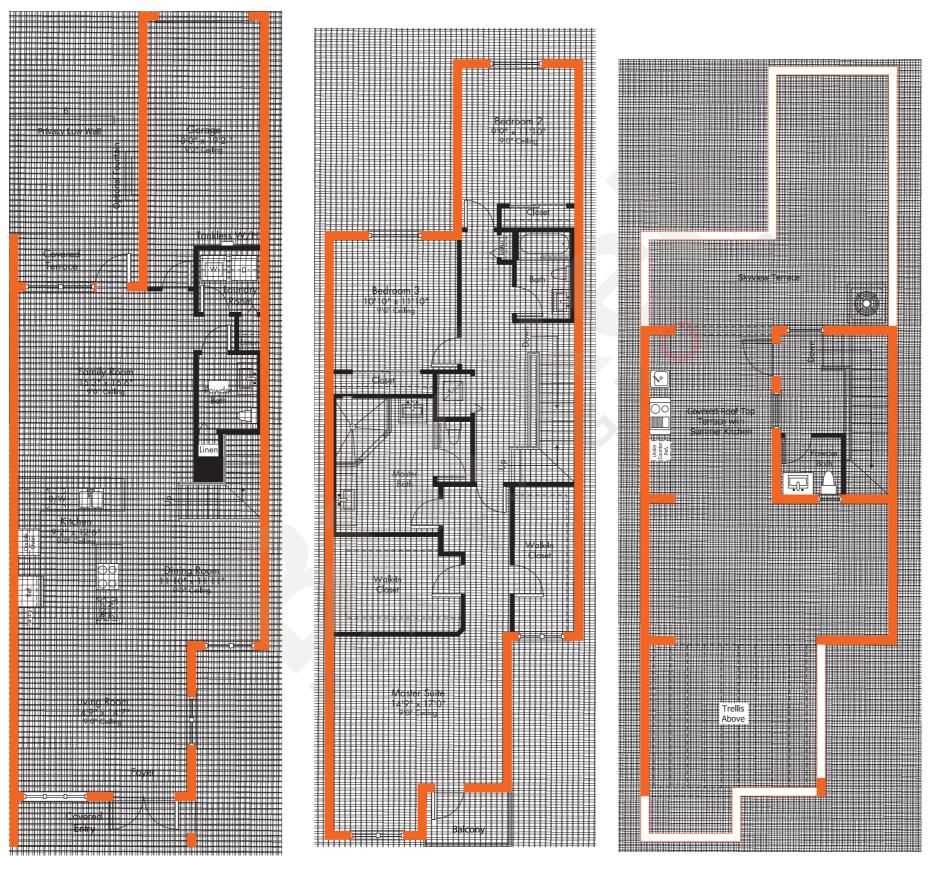

## MODEL D Skyview Terrace

3-Story · 3 Bedrooms · 2.5 Baths
Family Room · Balcony · Garage
Covered Terrace · Skyview Terrace
with Summer Kitchen & Half Bath

|                            | SQ FT    | M <sup>2</sup> |
|----------------------------|----------|----------------|
| A/C Area<br>Garage         | 2,098    | 194.9          |
| Covered Entry              | 66       | 6.1            |
| Covered Terrace<br>Balcony | 48<br>38 | 4.5<br>3.5     |
| Skyview Terrace            | 1,212    | 112.6          |
| Total                      | 3,701    | 343.8          |