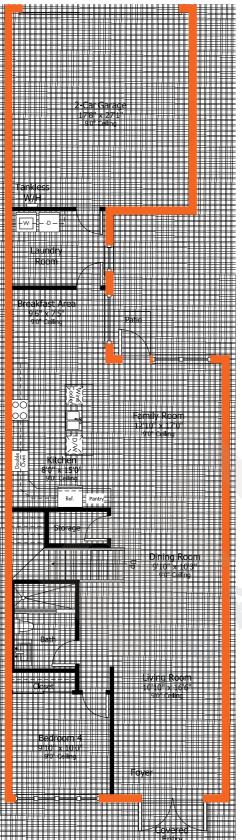

## MODEL E

2-Story · 4 Bedrooms · 3 Baths Family Room · Breakfast Area Balcony · 2-Car Garage

|                                                | SQ FT                    | M <sup>2</sup>              |
|------------------------------------------------|--------------------------|-----------------------------|
| A/C Area<br>Garage<br>Covered Entry<br>Balcony | 2,061<br>367<br>25<br>56 | 191.5<br>34.1<br>2.3<br>5.2 |
| Total                                          | 2,509                    | 233.1                       |