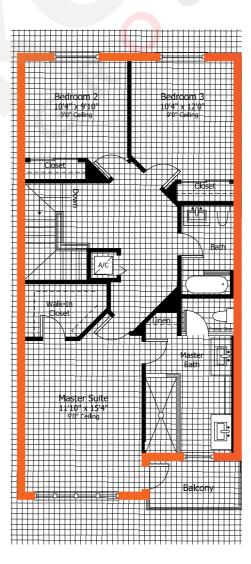

Second Floor

## MODEL E

2-Story · 4 Bedrooms · 3 Baths Family Room · Breakfast Area Balcony · 2-Car Garage

|                                                | SQ FT                    | M <sup>2</sup>              |
|------------------------------------------------|--------------------------|-----------------------------|
| A/C Area<br>Garage<br>Covered Entry<br>Balcony | 2,061<br>367<br>25<br>56 | 191.5<br>34.1<br>2.3<br>5.2 |
| Total                                          | 2,509                    | 233.1                       |