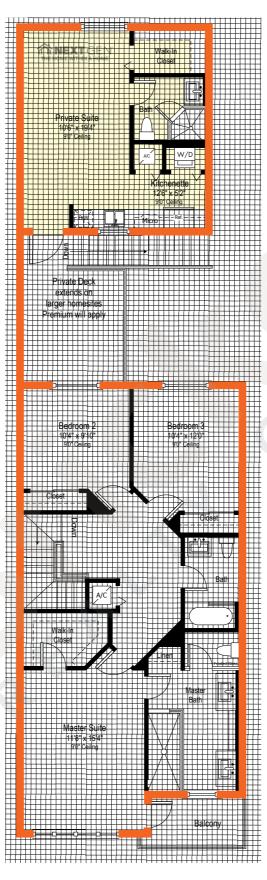

First Floor Second Floor Terrace

## MODEL E NextGen + Terrace

3-Story · 3 Bedrooms · 3 Baths
Balcony · Breakfast Area
2-Car Garage · Skyview Terrace w/
Summer Kitchen and Half-Bath
Nextgen Private Suite with
Kitchenette & Bath

|                          | SQ FT | M <sup>2</sup> |
|--------------------------|-------|----------------|
| A/C Area<br>2-Car Garage | 2,443 | 227.0          |
| Covered Entry            | 19    | 1.8            |
| Balcony                  | 5 6   | 5.2            |
| Private Deck             | 129   | 12.0           |
| kyview Terrace           | 956   | 88.8           |
| Total                    | 3,970 | 368.8          |