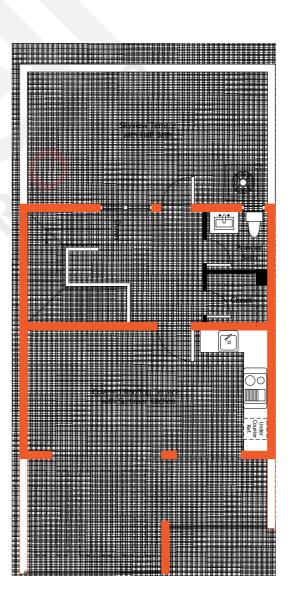

First Floor Second Floor Terrace

## MODEL E NextGen + Terrace

3-Story · 3 Bedrooms · 3 Baths
Balcony · Breakfast Area
2-Car Garage · Skyview Terrace w/
Summer Kitchen and Half-Bath
Nextgen Private Suite with
Kitchenette & Bath

|                          | SQ FT | M <sup>2</sup> |
|--------------------------|-------|----------------|
| A/C Area<br>2-Car Garage | 2,443 | 227.0          |
| Covered Entry            | 19    | 1.8            |
| Balcony                  | 5 6   | 5.2            |
| Private Deck             | 129   | 12.0           |
| kyview Terrace           | 956   | 88.8           |
| Total                    | 3,970 | 368.8          |