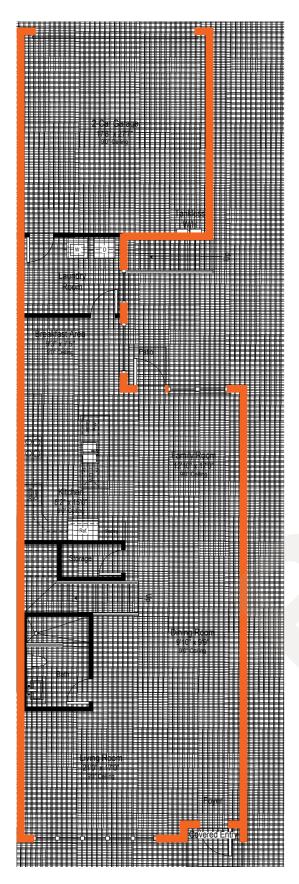

First Floor Second Floor Terrace

## MODEL E NextGen + Terrace

3-Story · 3 Bedrooms · 3 Baths
Balcony · Breakfast Area
2-Car Garage · Skyview Terrace w/
Summer Kitchen and Half-Bath
Nextgen Private Suite with
Kitchenette & Bath

|                          | SQ FT | M <sup>2</sup> |
|--------------------------|-------|----------------|
| A/C Area<br>2-Car Garage | 2,443 | 227.0          |
| Covered Entry            | 19    | 1.8            |
| Balcony                  | 5 6   | 5.2            |
| Private Deck             | 129   | 12.0           |
| kyview Terrace           | 956   | 88.8           |
| Total                    | 3,970 | 368.8          |