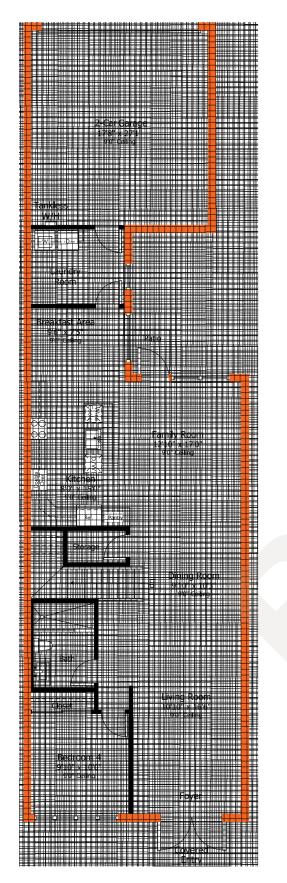

## MODEL E Terrace

3-Story · 4 Bedrooms · 3 Baths Family Room · Breakfast Area Balcony · 2-Car Garage Skyview Terrace with Summer Kitchen and Half-Bath

|                                                                         | SQ FT                           | $M^2$                               |
|-------------------------------------------------------------------------|---------------------------------|-------------------------------------|
| A/C Area<br>2-Car Garage<br>Covered Entry<br>Balcony<br>Skyview Terrace | 2,061<br>367<br>25<br>56<br>956 | 191.5<br>34.1<br>2.3<br>5.2<br>88.8 |
| Total                                                                   | 3,465                           | 321.9                               |

**First Floor** 

Second Floor

Terrace