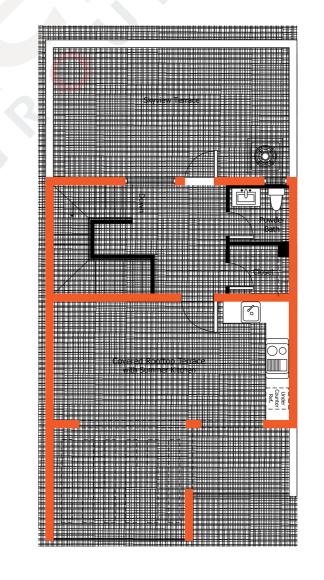

## MODEL E Terrace

3-Story · 4 Bedrooms · 3 Baths Family Room · Breakfast Area Balcony · 2-Car Garage Skyview Terrace with Summer Kitchen and Half-Bath

|                                                                         | SQ FT                           | $M^2$                               |
|-------------------------------------------------------------------------|---------------------------------|-------------------------------------|
| A/C Area<br>2-Car Garage<br>Covered Entry<br>Balcony<br>Skyview Terrace | 2,061<br>367<br>25<br>56<br>956 | 191.5<br>34.1<br>2.3<br>5.2<br>88.8 |
| Total                                                                   | 3,465                           | 321.9                               |

**First Floor** 

Second Floor

Terrace