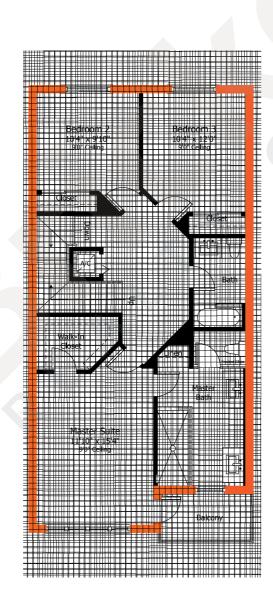

## MODEL E Terrace

3-Story · 4 Bedrooms · 3 Baths Family Room · Breakfast Area Balcony · 2-Car Garage Skyview Terrace with Summer Kitchen and Half-Bath

|                                                                         | SQ FT                           | $M^2$                               |
|-------------------------------------------------------------------------|---------------------------------|-------------------------------------|
| A/C Area<br>2-Car Garage<br>Covered Entry<br>Balcony<br>Skyview Terrace | 2,061<br>367<br>25<br>56<br>956 | 191.5<br>34.1<br>2.3<br>5.2<br>88.8 |
| Total                                                                   | 3,465                           | 321.9                               |

**First Floor** 

Second Floor

Terrace