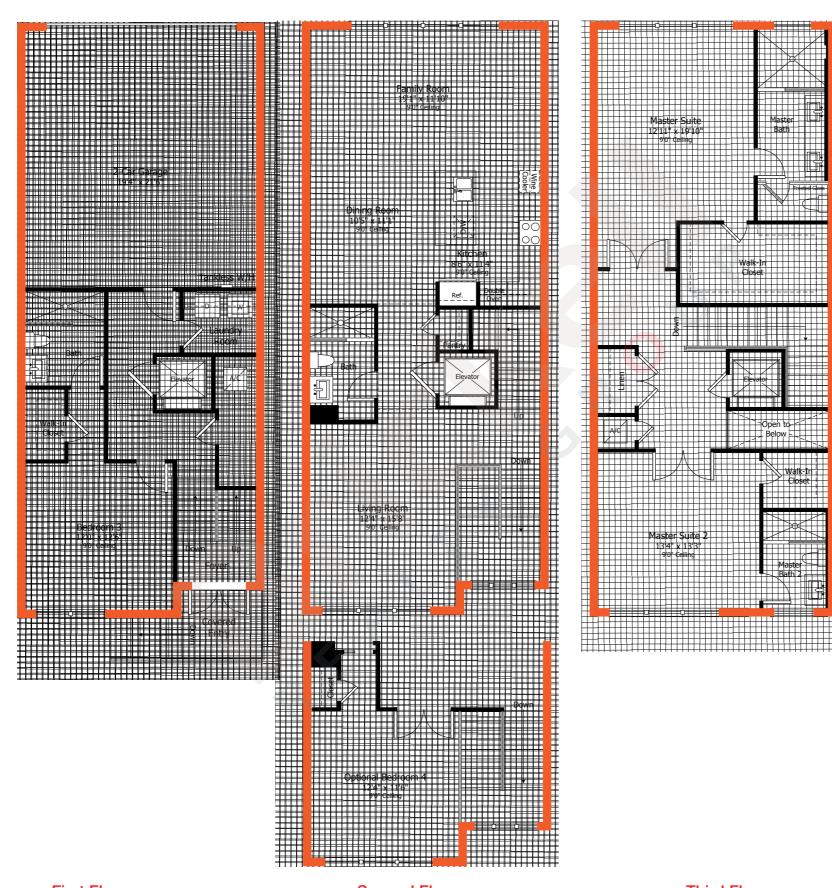

## **MODEL A**

3-Story · 3 Bedrooms · 4 Baths Family Room · Elevator · 2 x Garage

|                                         | SQ FT              | $M^2$                |
|-----------------------------------------|--------------------|----------------------|
| A/C Area<br>2 x Garage<br>Covered Entry | 2,352<br>451<br>20 | 218.5<br>41.9<br>1.9 |
| Total                                   | 2,823              | 262.3                |

First Floor Second Floor Third Floor