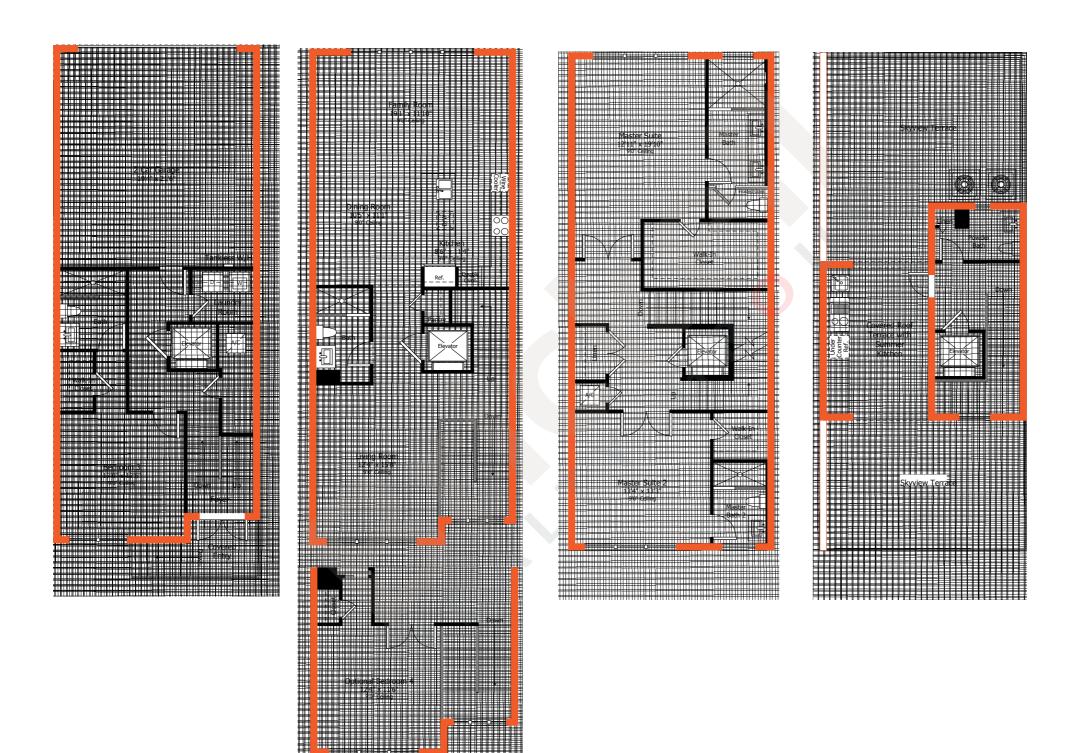

## MODEL A Skyview Terrace

4-Story  $\cdot$  3 Bedrooms  $\cdot$  4 Baths Family Room  $\cdot$  Elevator  $\cdot$  2 x Garage Skyview Terrace with Summer Kitchen & Half Bath

|                                                            | SQ FT                     | $M^2$                        |
|------------------------------------------------------------|---------------------------|------------------------------|
| A/C Area<br>2 x Garage<br>Covered Entry<br>Skyview Terrace | 2,352<br>451<br>20<br>944 | 218.5<br>41.9<br>1.9<br>87.7 |
| Total                                                      | 3,767                     | 350.0                        |