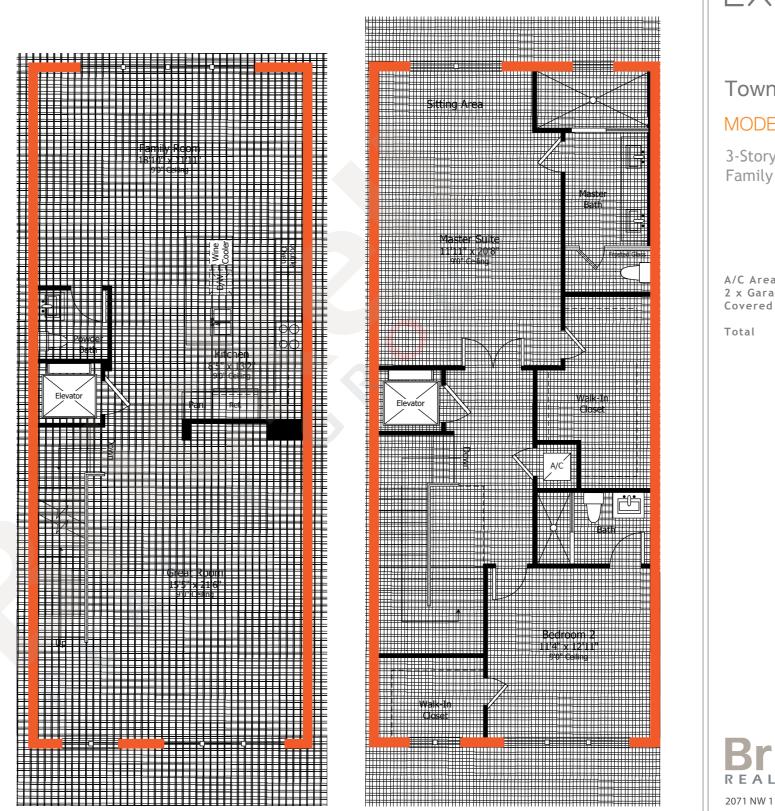

## MODEL B

3-Story · 3 Bedrooms · 3.5 Baths Family Room  $\cdot$  Elevator  $\cdot$  2 x Garage

|                                         | SQ FT              | $M^2$                |
|-----------------------------------------|--------------------|----------------------|
| A/C Area<br>2 x Garage<br>Covered Entry | 2,387<br>430<br>25 | 221.8<br>39.9<br>2.3 |
| Total                                   | 2.842              | 264.0                |

**First Floor** 

Second Floor

**Third Floor**