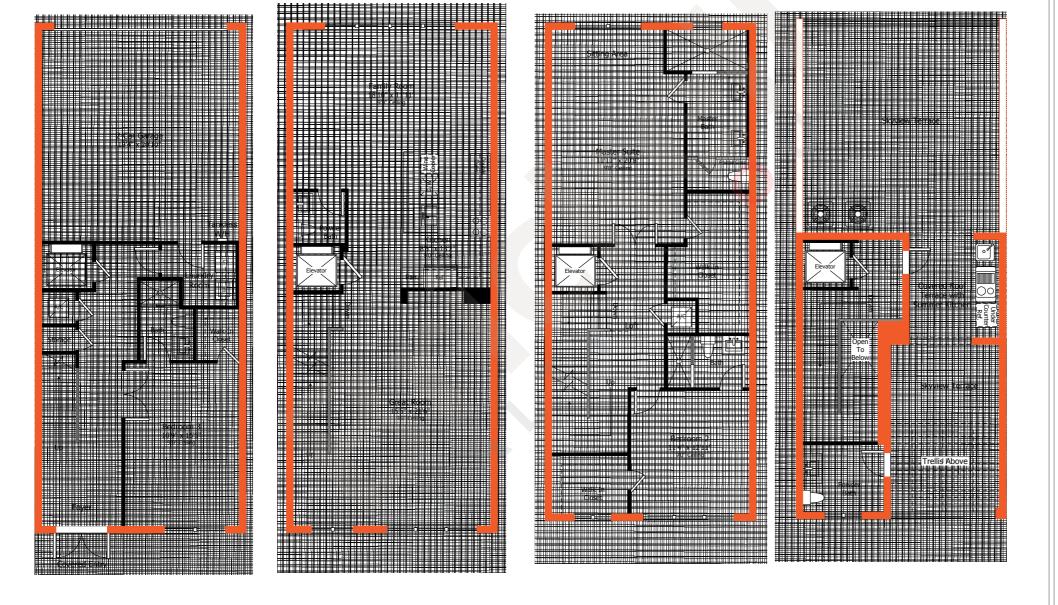

## MODEL B Skyview Terrace

4-Story  $\cdot$  3 Bedrooms  $\cdot$  3.5 Baths Family Room  $\cdot$  Elevator  $\cdot$  2 x Garage Skyview Terrace with Summer Kitchen & Half Bath

|                                                            | SQ FT                     | $M^2$                        |
|------------------------------------------------------------|---------------------------|------------------------------|
| A/C Area<br>2 x Garage<br>Covered Entry<br>Skyview Terrace | 2,387<br>430<br>25<br>841 | 221.8<br>39.9<br>2.3<br>78.1 |
| Total                                                      | 3,683                     | 342.2                        |

### **First Floor**

**Skyview Terrace**