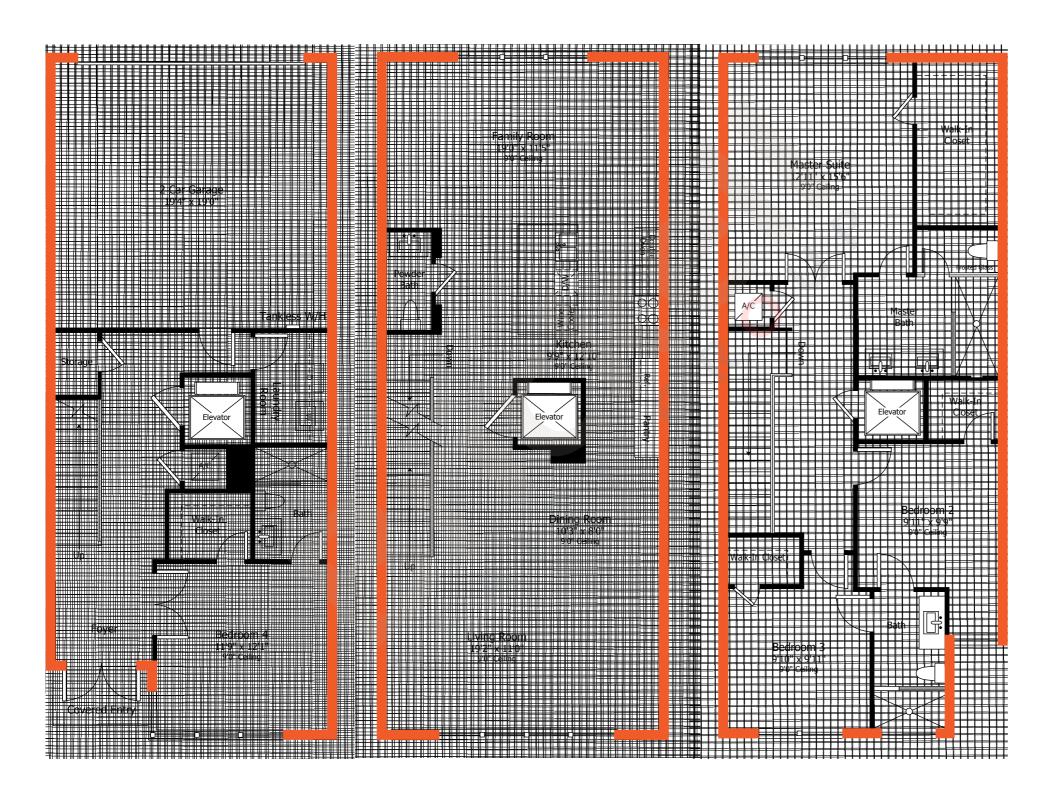

First Floor Second Floor Third Floor

## Townhome

## MODEL C

3-Story · 4 Bedrooms · 3.5 Baths Family Room · Elevator · 2 x Garage

|                                         | SQ FT              | M <sup>2</sup>       |
|-----------------------------------------|--------------------|----------------------|
| A/C Area<br>2 x Garage<br>Covered Entry | 2,338<br>393<br>27 | 217.2<br>36.5<br>2.5 |
| Total                                   | 2,758              | 256.2                |