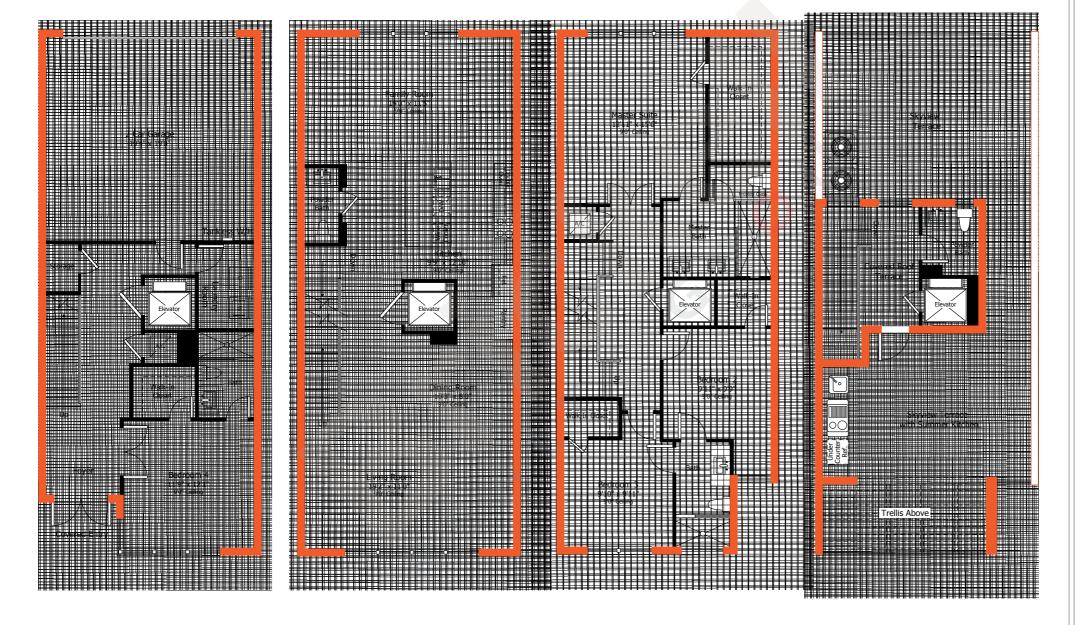

## MODEL C Skyview Terrace

4-Story  $\cdot$  4 Bedrooms  $\cdot$  3.5 Baths Family Room  $\cdot$  Elevator  $\cdot$  2 x Garage Skyview Terrace with Summer Kitchen & Half Bath

|                                                            | SQ FT                     | $M^2$                        |
|------------------------------------------------------------|---------------------------|------------------------------|
| A/C Area<br>2 x Garage<br>Covered Entry<br>Skyview Terrace | 2,338<br>393<br>27<br>879 | 217.2<br>36.5<br>2.5<br>81.7 |
| Total                                                      | 3,637                     | 337.9                        |