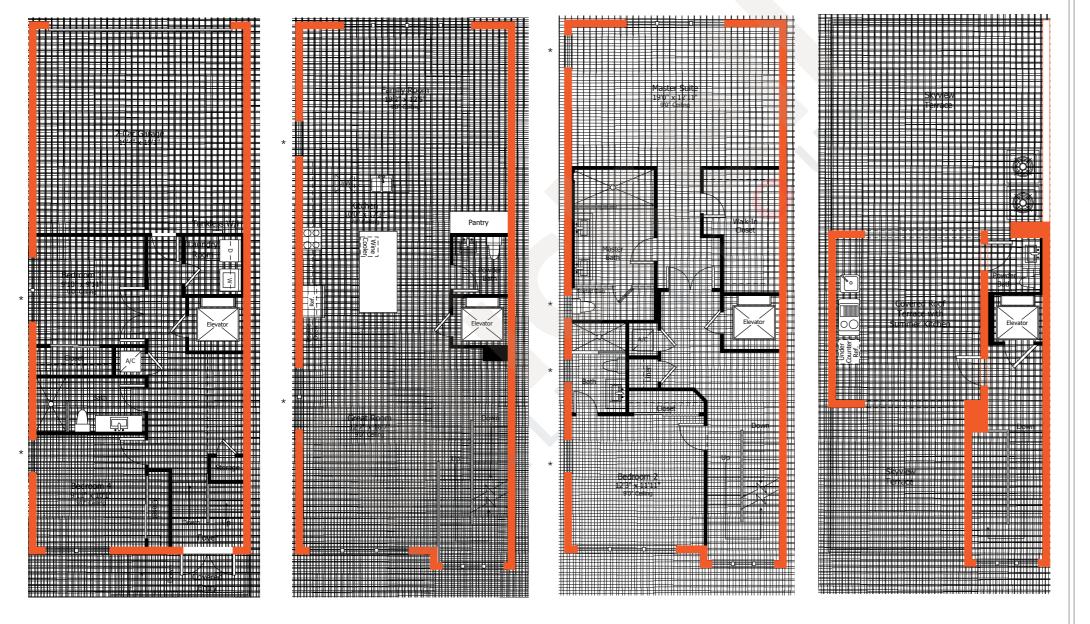

## MODEL D Skyview Terrace

4-Story · 4 Bedrooms · 3.5 Baths
Family Room · Elevator · 2 x Garage
Skyview Terrace with Summer
Kitchen & Half Bath

|                                  | SQ FT | M <sup>2</sup> |
|----------------------------------|-------|----------------|
| A/C Area<br>2 x Garage           | 2,473 | 229.7          |
| Covered Entry<br>Skyview Terrace | 18    | 1.7            |
| Total                            | 3,814 | 354.3          |

\* Side windows standard on D model

2071 NW 112th Avenue, Miami, FL 33172

www.brickell-realty.com/Landmark.html

Oral representation cannot be relied upon as correctly stating representations of the developer. Pictures of homes and condos may not reflect and final products may vary. Dimensions, specifications, improvements, rendering, plans, land uses, materials, amenities, prices, and availability are subject to change at the developer's discreption without notice.