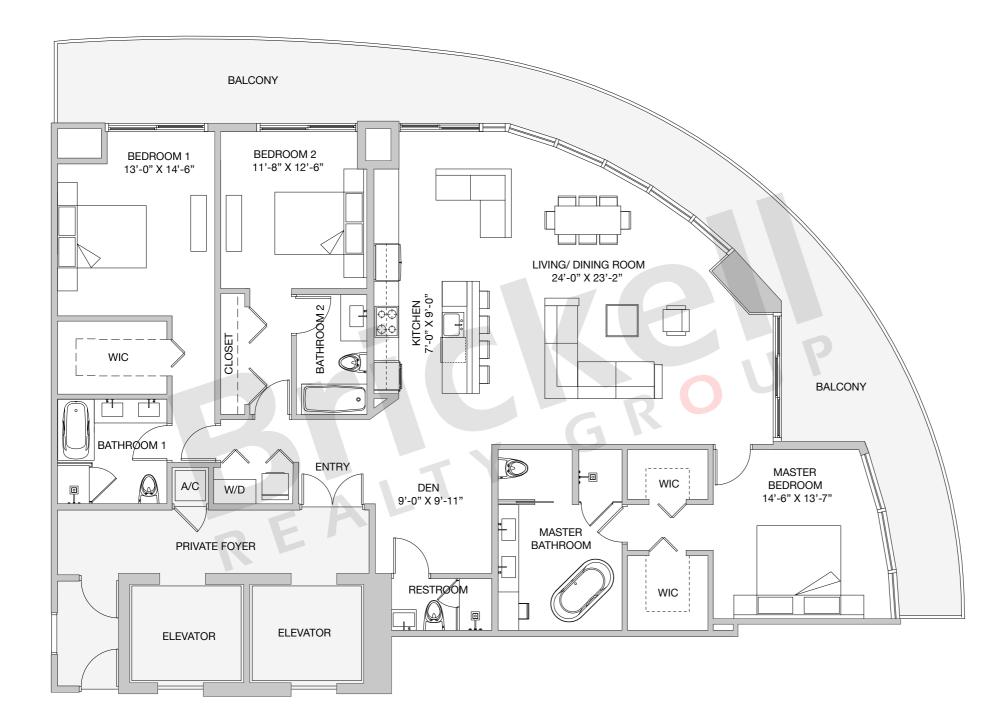

ON THE BAY MIAMI

Unit A 3 Bedrooms · 4 Baths · Den

|                | SQ FT        | $M^2$         |
|----------------|--------------|---------------|
| A/C<br>Balcony | 2,365<br>670 | 220.0<br>62.0 |
| Total          | 3,035        | 282.0         |

Stated dimensions are approximate and measured to the exterior boundaries of the exterior walls and the centerline of interior demising walls which in fact vary from the dimensions that would be determined by using the description and definition of the "Unit" set forth in the Declaration (which generally only includes the interior airspace between the perimeter walls and excludes interior structural components).