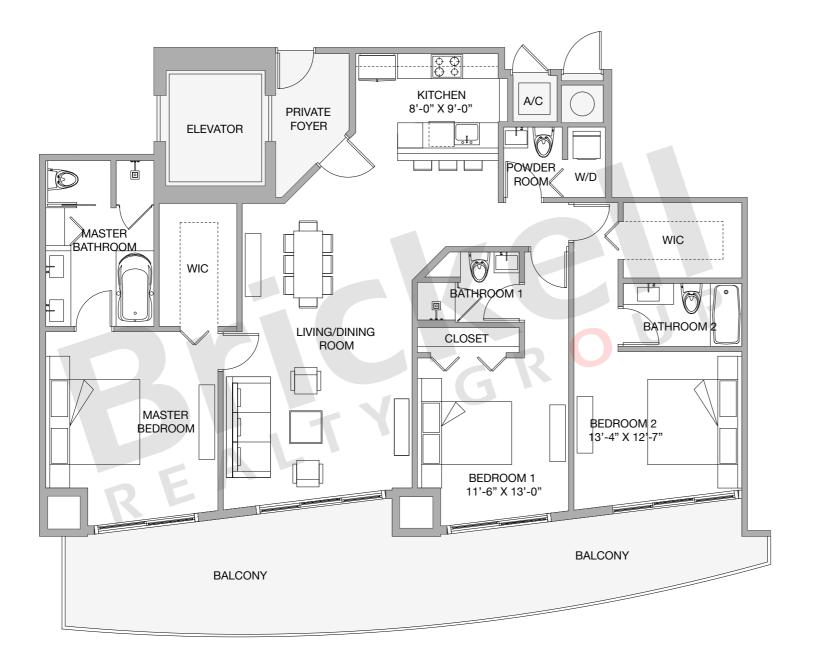

Unit B 3 Bedrooms · 3.5 Baths

|                | SQ FT        | $M^2$         |
|----------------|--------------|---------------|
| A/C<br>Balcony | 1,819<br>321 | 169.0<br>30.0 |
| Total          | 2,140        | 199.0         |