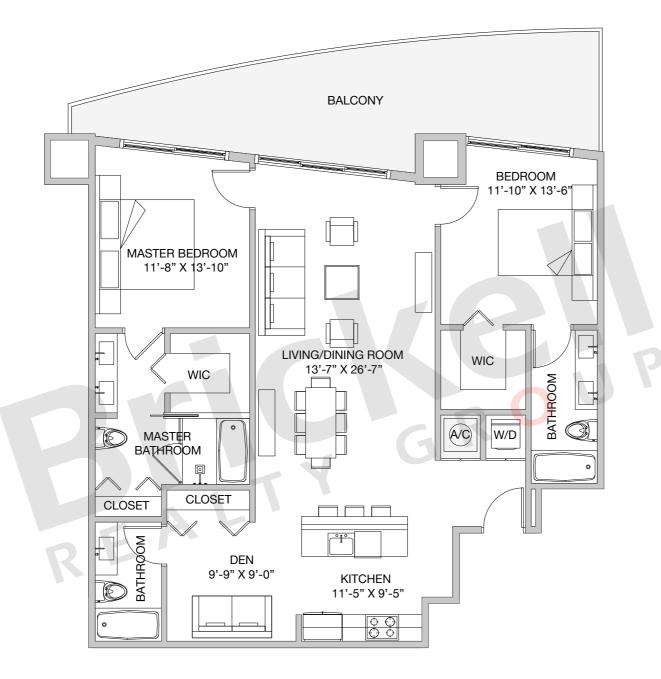

Unit C 2 Bedrooms · 3 Baths · Den

|                | SQ FT        | $M^2$         |
|----------------|--------------|---------------|
| A/C<br>Balcony | 1,394<br>340 | 129.0<br>32.0 |
| Total          | 1,734        | 161.0         |

Stated dimensions are approximate and measured to the exterior boundaries of the exterior walls and the centerline of interior demising walls which in fact vary from the dimensions that would be determined by using the description and definition of the "Unit" set forth in the Declaration (which generally only includes the interior airspace between the perimeter walls and excludes interior structural components).