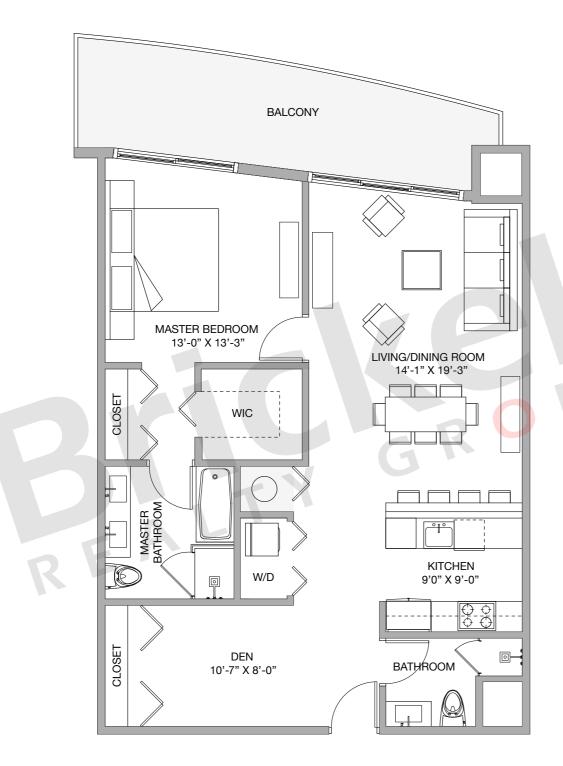

## Unit D

1 Bedrooms · 2 Baths · Den

|                | SQ FT | $M^2$        |
|----------------|-------|--------------|
| A/C<br>Balcony | 1,038 | 96.0<br>19.0 |
| Total          | 1,238 | 115.0        |