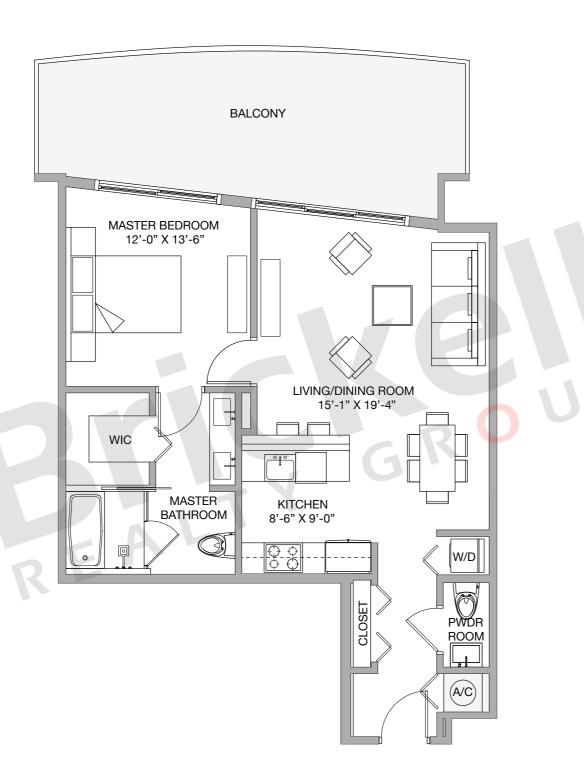

## Unit E

1 Bedrooms · 1.5 Baths

|                | SQ FT          | $M^2$        |
|----------------|----------------|--------------|
| A/C<br>Balcony | 8 1 3<br>2 8 0 | 75.0<br>26.0 |
| Total          | 1,093          | 101.0        |