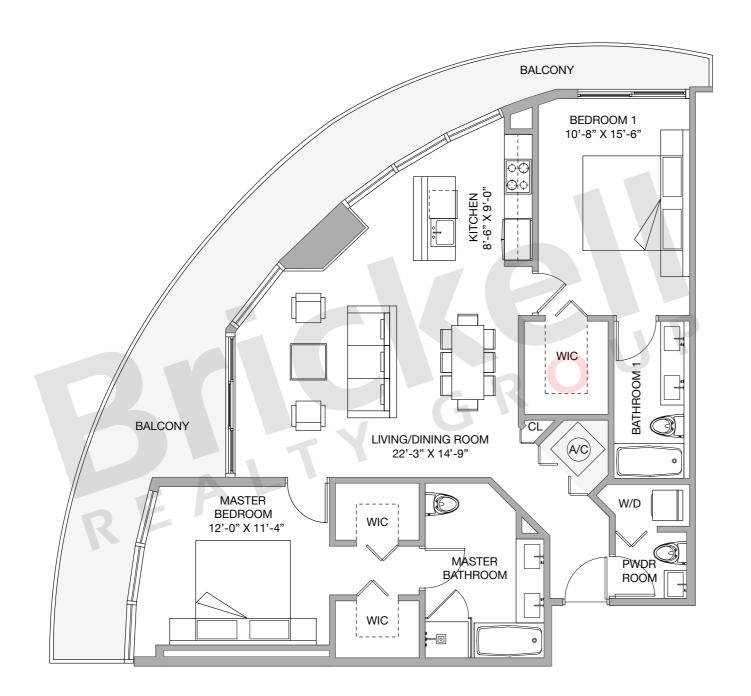

## Unit F

2 Bedrooms · 2.5 Baths

|                | SQ FT | M <sup>2</sup> |
|----------------|-------|----------------|
| A/C<br>Balcony | 1,306 | 121.0<br>41.0  |
| Total          | 1,748 | 162.0          |