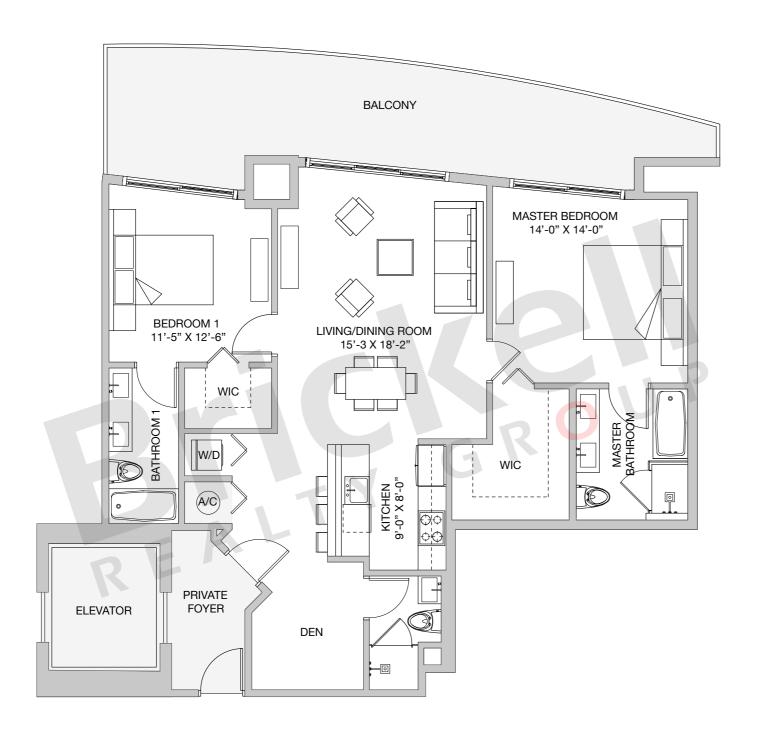

## Unit G

2 Bedrooms · 3 Baths · Den

|                | SQ FT        | M <sup>2</sup> |
|----------------|--------------|----------------|
| A/C<br>Balcony | 1,371<br>325 | 127.0          |
| Total          | 1,696        | 157.0          |