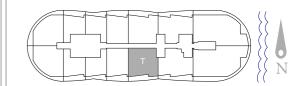

Unit T 1 Bedrooms · 2 Baths · Den

|                | SQ FT        | M <sup>2</sup> |
|----------------|--------------|----------------|
| A/C<br>Balcony | 1,000<br>340 | 93.0<br>32.0   |
| Total          | 1,340        | 124.0          |