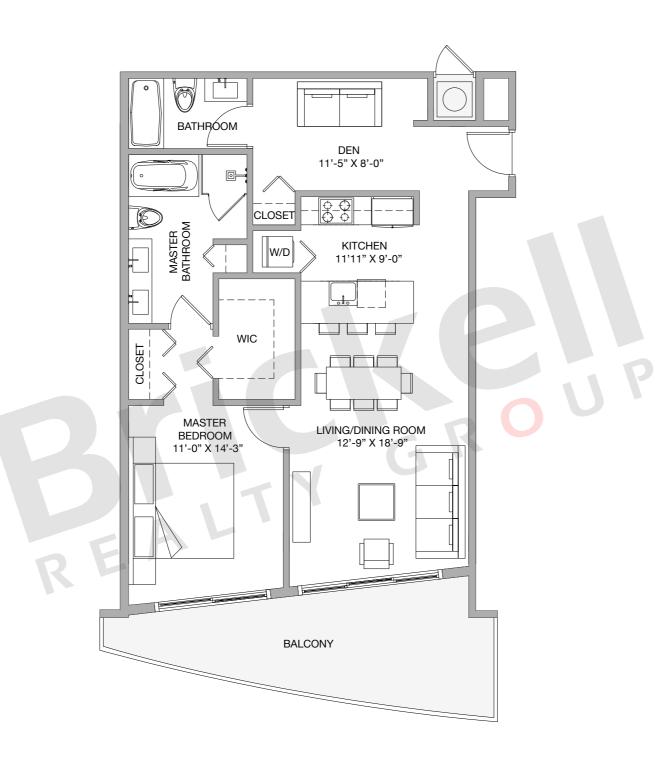

Unit T 1 Bedrooms · 2 Baths · Den

|                | SQ FT        | M <sup>2</sup> |
|----------------|--------------|----------------|
| A/C<br>Balcony | 1,000<br>340 | 93.0<br>32.0   |
| Total          | 1,340        | 124.0          |