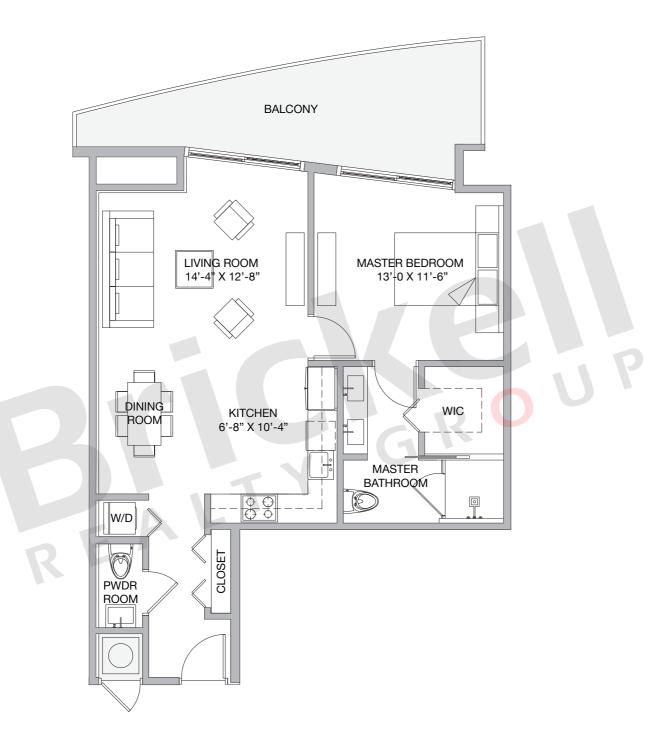

## Unit U

1 Bedrooms · 1.5 Baths

|                | SQ FT          | $M^2$        |
|----------------|----------------|--------------|
| A/C<br>Balcony | 8 0 0<br>2 8 0 | 82.0<br>26.0 |
| Total          | 1,160          | 107.0        |